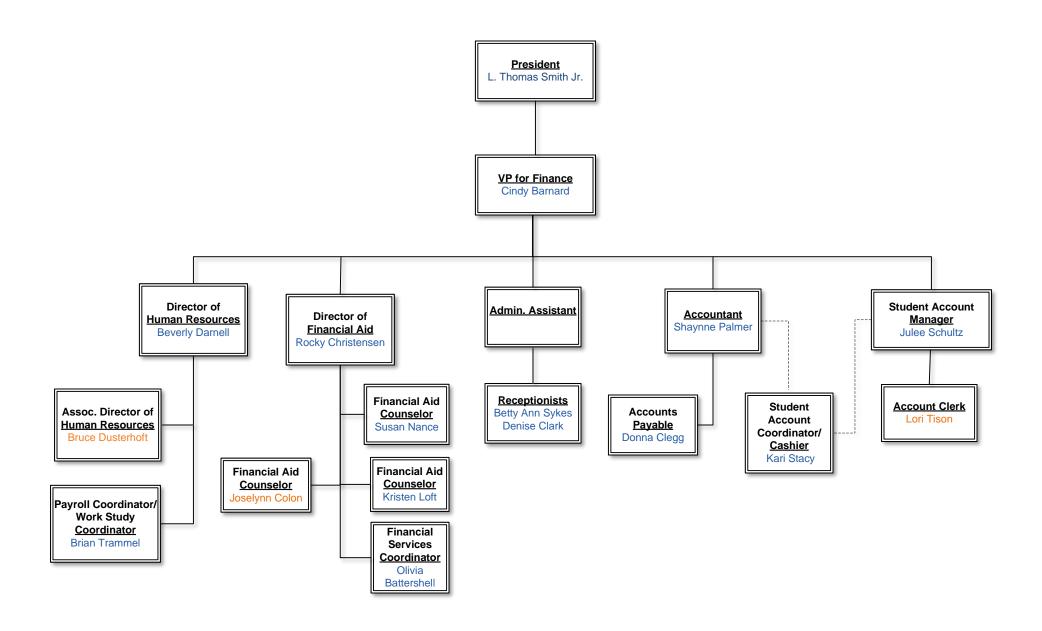

Nealy Brown
Assoc. Dean: Josh Fish
Office manager: Danielle Dutcher
Grad Admin. Asst: Charlene Bond
Program Directors:
Kristel Headley, Josh Fish,
Nealy Brown

#### **Communication & Creative Arts**

Dean: Matthew Broaddus
Asst. Dean: Ruth Reyes
Admin. Assistant: Katelyn Martin
Program Directors:
Alan Barnes, Bill Wolf,
Don Trentham, Ryne Siesky
Ruth Reyes

#### **Templar School of Education**

Dean: Roy Miller

Admin. Coordinator: Dara Beam
Program Directors:
Melissa Drinnon,
Nikki Votaw, Roy Miller

Clinical Experience Director:
Karen Eastep
ECLC- Mary Weeks

## Administration, Florida Campus



### Admissions



### Advancement



## **Athletics**





# Campus Services: Facilities



# Campus Services-Operations



# Communication



# Community Engagement & Initiatives



## Finance



## Student Life