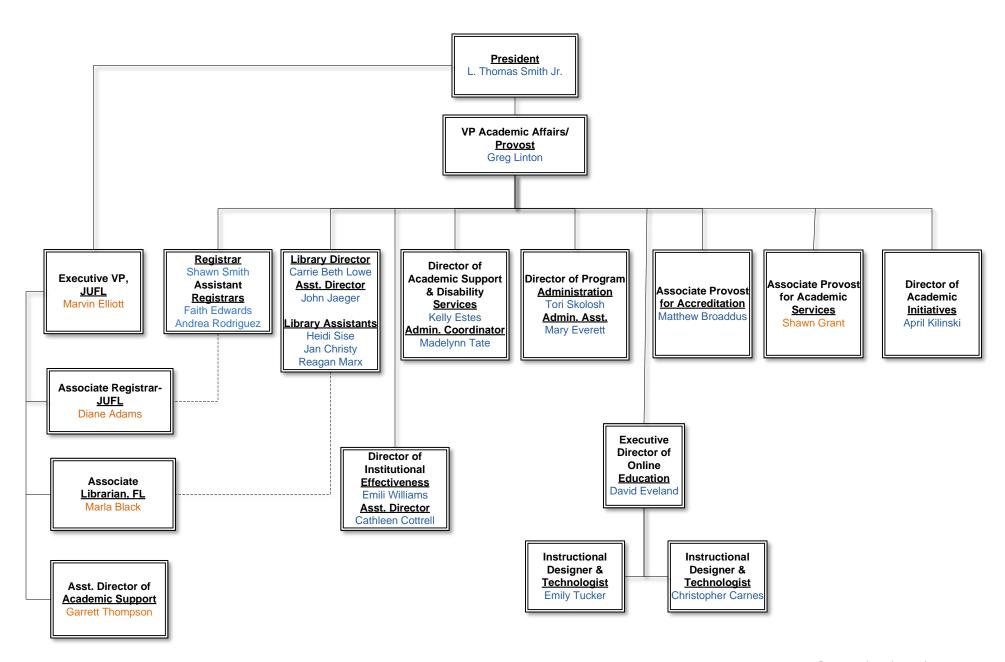

### **Academic Administration**

- - - Denotes shared reporting responsibilities between TN & FL Campuses