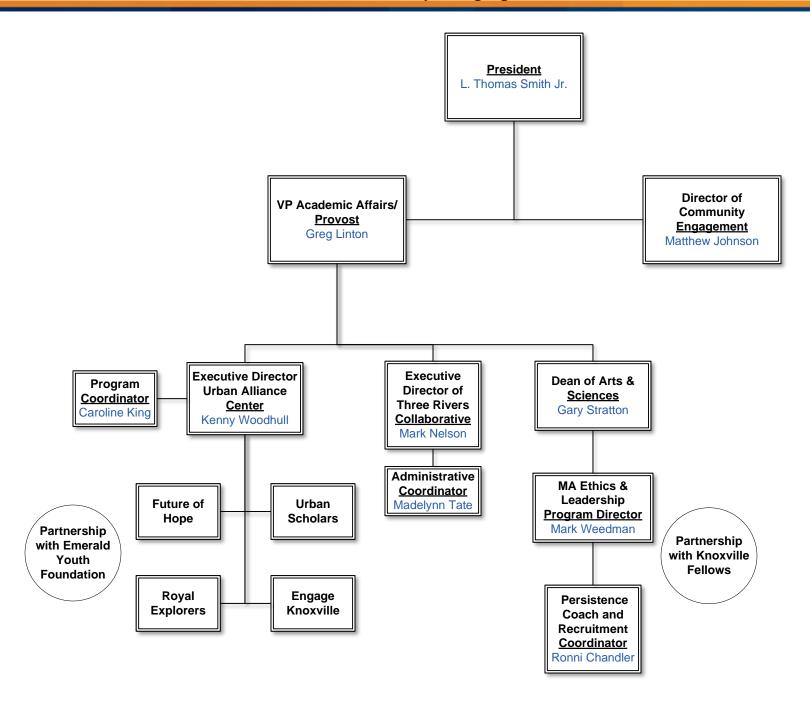

nces**

Dean: Nealy Brown
Assoc. Dean: Josh Fish
Office manager: Danielle Dutcher
Grad Admin. Asst: Charlene Bond
Program Directors:
Kristel Headley, Josh Fish,
Nealy Brown

#### **Communication & Creative Arts**

Dean: Matthew Broaddus
Asst. Dean: Ruth Reyes
Admin. Assistant: Katelyn Martin
Program Directors:
Alan Barnes, Bill Wolf,
Don Trentham, Ryne Siesky
Ruth Reyes

#### **Templar School of Education**

Dean: Roy Miller

Admin. Coordinator: Dara Beam
Program Directors:
Melissa Drinnon,
Nikki Votaw, Roy Miller

Clinical Experience Director:
Karen Eastep
ECLC- Mary Weeks

## Administration, Florida Campus



### Admissions



### Advancement



## **Athletics**





# Campus Services: Facilities



# Campus Services-Operations



# Communication



# Community Engagement & Initiatives



## Finance



## Student Life