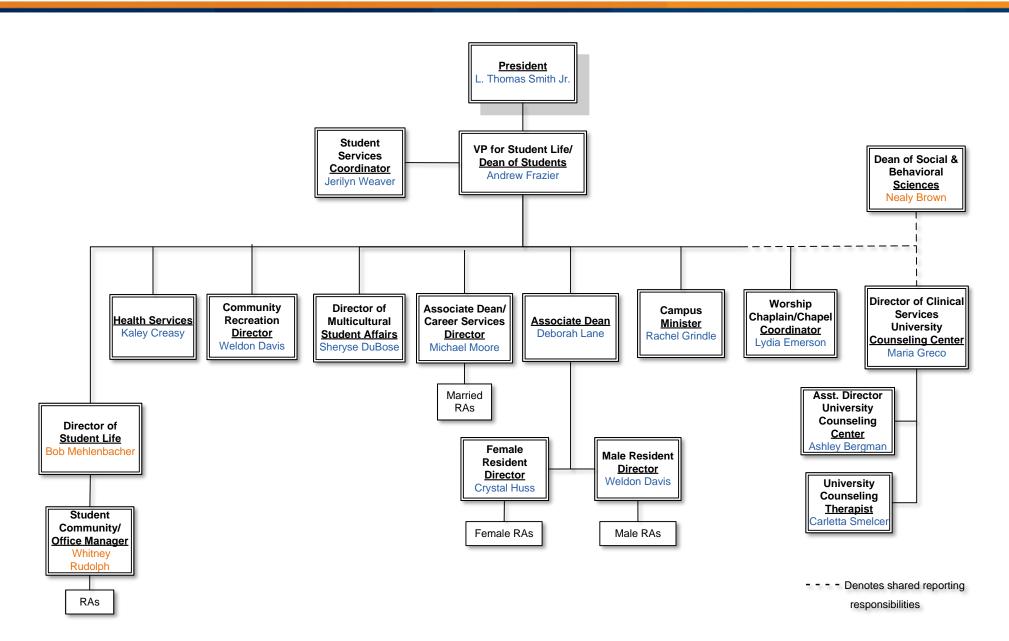

Dean: Josh Fish
Office manager: Danielle Dutcher
Grad Admin. Asst: Charlene Bond
Program Directors:
Kristel Headley, Josh Fish,
Nealy Brown

#### **Communication & Creative Arts**

Dean: Matthew Broaddus
Asst. Dean: Ruth Reyes
Admin. Assistant: Katelyn Martin
Program Directors:
Alan Barnes, Bill Wolf,
Don Trentham, Ryne Siesky
Ruth Reyes

#### **Templar School of Education**

Dean: Roy Miller

Admin. Coordinator: Dara Beam
Program Directors:
Melissa Drinnon,
Nikki Votaw, Roy Miller

Clinical Experience Director:
Karen Eastep
ECLC- Mary Weeks

## Administration, Florida Campus



### Admissions



### Advancement



## **Athletics**





# Campus Services: Facilities



# Campus Services-Operations



# Communication



# Community Engagement & Initiatives



## Finance



## Student Life