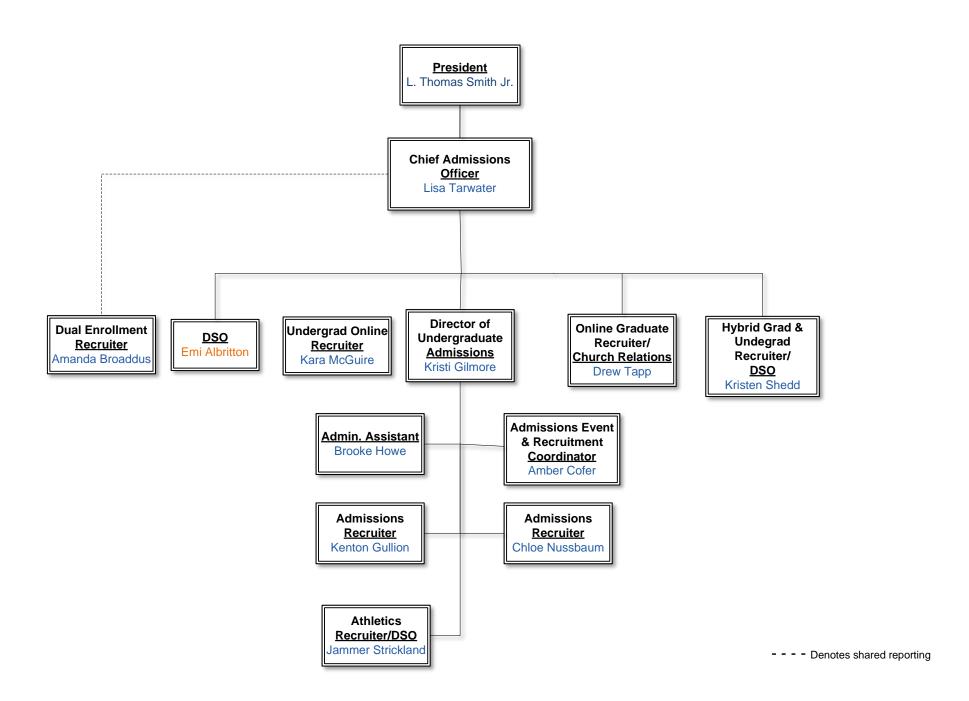

Carol Decker
Admin. Assistant: Gayla Wood
Program Directors:
Carol Decker,

Chris Beard, Catherlyn Brim
PhD Coordinator: Nicole Rose

### **Social & Behavioral Sciences**

Dean: Nealy Brown
Assoc. Dean: Josh Fish
Office manager: Danielle Dutcher
Grad Admin. Asst: Charlene Bond
Program Directors:
Kristel Headley, Josh Fish,
Nealy Brown

#### **Communication & Creative Arts**

Dean: Matthew Broaddus
Asst. Dean: Ruth Reyes
Admin. Assistant: Katelyn Martin
Program Directors:
Alan Barnes, Bill Wolf,
Don Trentham, Ryne Siesky
Ruth Reyes

#### **Templar School of Education**

Dean: Roy Miller

Admin. Coordinator: Dara Beam
Program Directors:
Melissa Drinnon,
Nikki Votaw, Roy Miller

Clinical Experience Director:
Karen Eastep
ECLC- Mary Weeks

## Administration, Florida Campus



### Admissions



### Advancement



## **Athletics**





# Campus Services: Facilities



# Campus Services-Operations



# Communication



# Community Engagement & Initiatives



## Finance



## Student Life