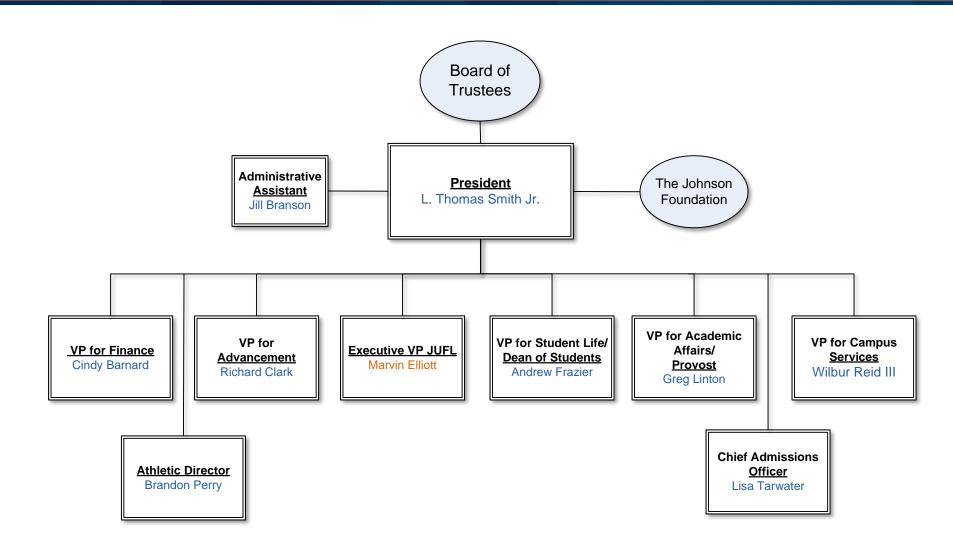

# Senior Leadership



### **Academic Administration**



- - - Denotes shared reporting responsibilities between TN & FL Campuses



### **Schools**

#### **Arts & Sciences**

Dean: Gary Stratton
Assoc. Deans: Sarah Cathey,
April Kilinski, Mark Weedman,
Jason Mead

Academic Coordinator: Cindi Norton Honors Admin. Asst.: Pam Mattingly Program Directors:

April Kilinski, Jason Mead, Sarah Cathey, Gerald Mattingly, Jason Bintz, Mark Weedman, Kirk McClelland, Trevor Egli, Monica Nelson, Shawn Grant, Amie Hadley

# Bible & Theology Dean: Steve Cook

Admin. Assistant: Samantha Payton Program Directors: Steve Cook, Greg Linton, Jody Owens, Jeff Snell

### **Christian Ministries**

Dean: Jeff Snell
Admin. Assistants:
Samantha Payton
Sherry Timbs, Claire Altman
Program Directors:
Jeff Snell. Travis Surrell

#### **Bus