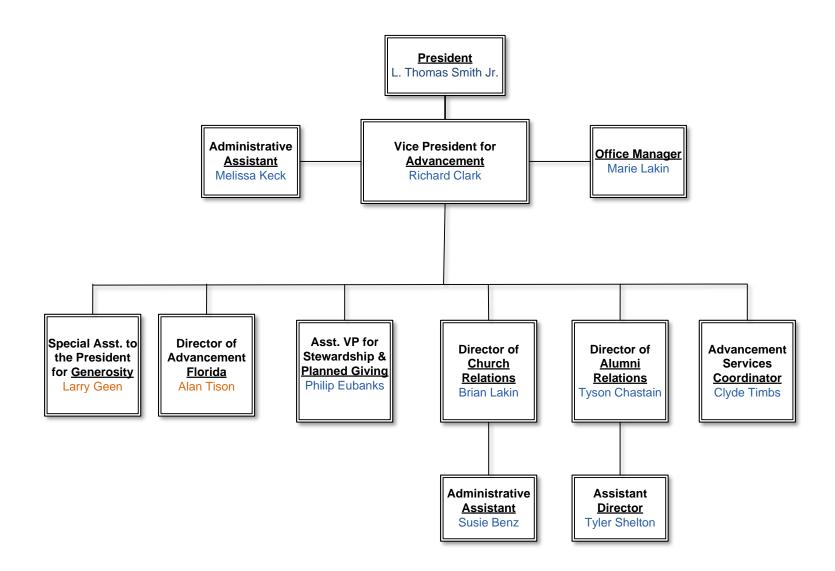

. Assistant: Gayla Wood
Program Directors:
Carol Decker,

Chris Beard, Catherlyn Brim
PhD Coordinator: Nicole Rose

### **Social & Behavioral Sciences**

Dean: Nealy Brown
Assoc. Dean: Josh Fish
Office manager: Danielle Dutcher
Grad Admin. Asst: Charlene Bond
Program Directors:
Kristel Headley, Josh Fish,
Nealy Brown

#### **Communication & Creative Arts**

Dean: Matthew Broaddus
Asst. Dean: Ruth Reyes
Admin. Assistant: Katelyn Martin
Program Directors:
Alan Barnes, Bill Wolf,
Don Trentham, Ryne Siesky
Ruth Reyes

#### **Templar School of Education**

Dean: Roy Miller

Admin. Coordinator: Dara Beam
Program Directors:
Melissa Drinnon,
Nikki Votaw, Roy Miller

Clinical Experience Director:
Karen Eastep
ECLC- Mary Weeks

## Administration, Florida Campus



### Admissions



### Advancement



## **Athletics**





# Campus Services: Facilities



# Campus Services-Operations



# Communication



# Community Engagement & Initiatives



## Finance



## Student Life