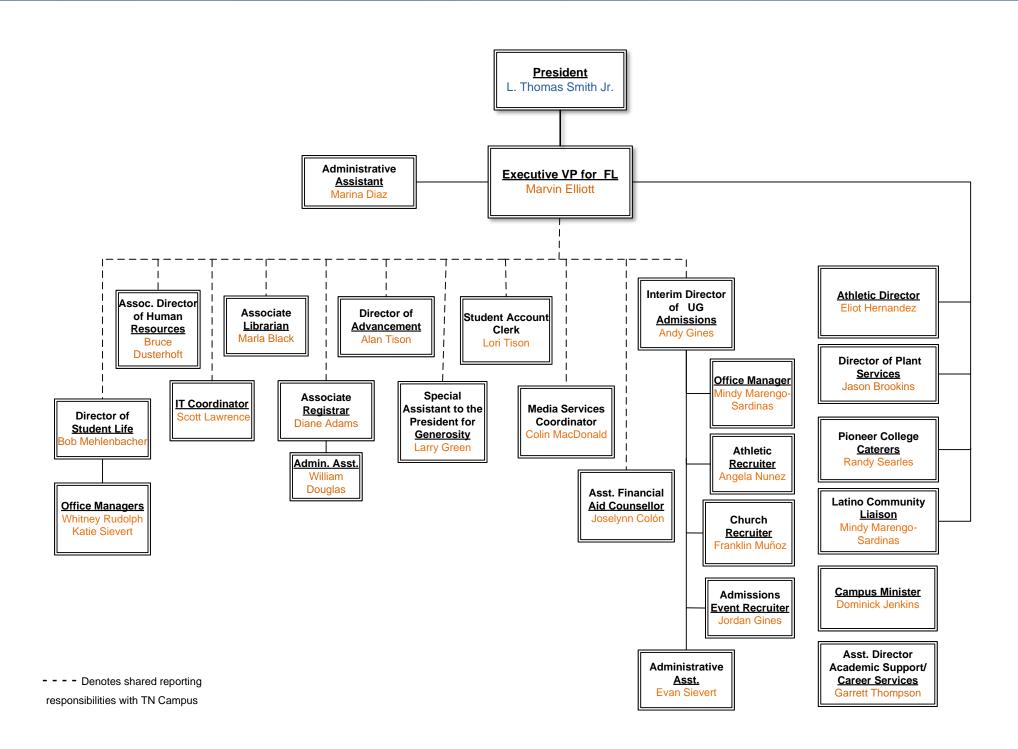

n Brim
Asst. Dean: Carol Decker
Admin. Assistant: Gayla Wood
Program Directors:
Carol Decker,

Chris Beard, Catherlyn Brim
PhD Coordinator: Nicole Rose

### **Social & Behavioral Sciences**

Dean: Nealy Brown
Assoc. Dean: Josh Fish
Office manager: Danielle Dutcher
Grad Admin. Asst: Charlene Bond
Program Directors:
Kristel Headley, Josh Fish,
Nealy Brown

#### **Communication & Creative Arts**

Dean: Matthew Broaddus
Asst. Dean: Ruth Reyes
Admin. Assistant: Katelyn Martin
Program Directors:
Alan Barnes, Bill Wolf,
Don Trentham, Ryne Siesky
Ruth Reyes

#### **Templar School of Education**

Dean: Roy Miller

Admin. Coordinator: Dara Beam
Program Directors:
Melissa Drinnon,
Nikki Votaw, Roy Miller

Clinical Experience Director:
Karen Eastep
ECLC- Mary Weeks

## Administration, Florida Campus



### Admissions



### Advancement



## **Athletics**





# Campus Services: Facilities



# Campus Services-Operations



# Communication



# Community Engagement & Initiatives



## Finance



## Student Life