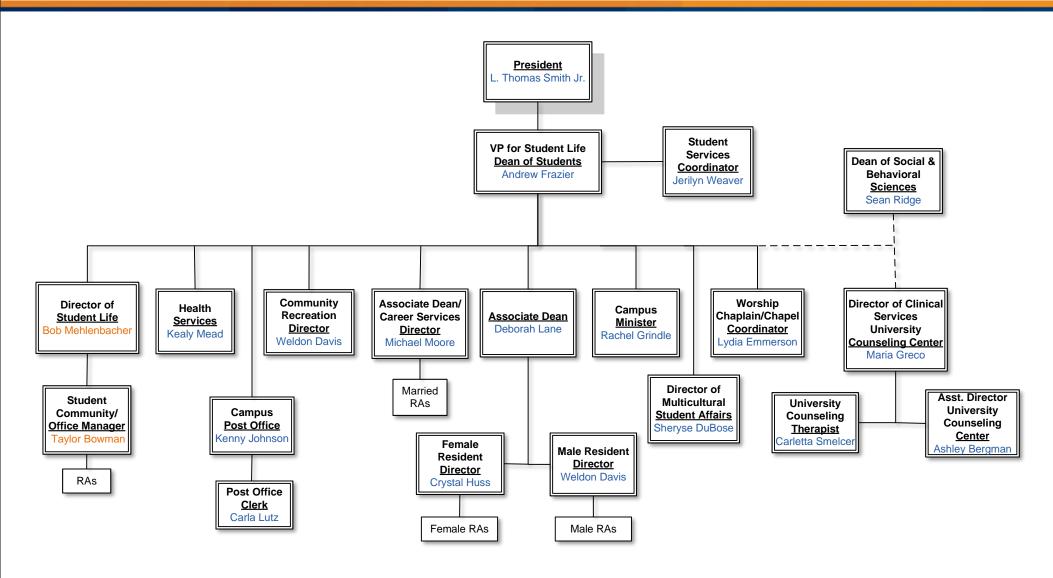

st. Dean: Kendi Howells-Douglas Office Mngr: Sally Folden **Program Directors:** Steve Whitmer, Linda Whitmer, Kendi Howells-Douglas

#### Social & Behavioral Sciences

Dean: Sean Ridge Office manager: Danielle Dutcher Grad Admin. Asst Charlene Bond **Program Directors:** 

Kristel Headley, Josh Fish, Nealy Brown

#### **Templar School of Education** Dean: Roy Miller

Asst. Dean: Wendy Guthrie Admin. Asst.: Dara Beam **Program Directors:** Melissa Drinnon, Wendy Guthrie, Chris Templar, Nikki Votaw; Coordinator- Karen Estep **ECLC-** Paige Gebhard

## Administration, Florida Campus



## Admissions





## **Athletics**



## **Business**



# **Campus Services**



# Communication



# Community Engagement & Initiatives



- - - Denotes shared reporting responsibilities

### Student Life



- - - Denotes shared reporting responsibilities