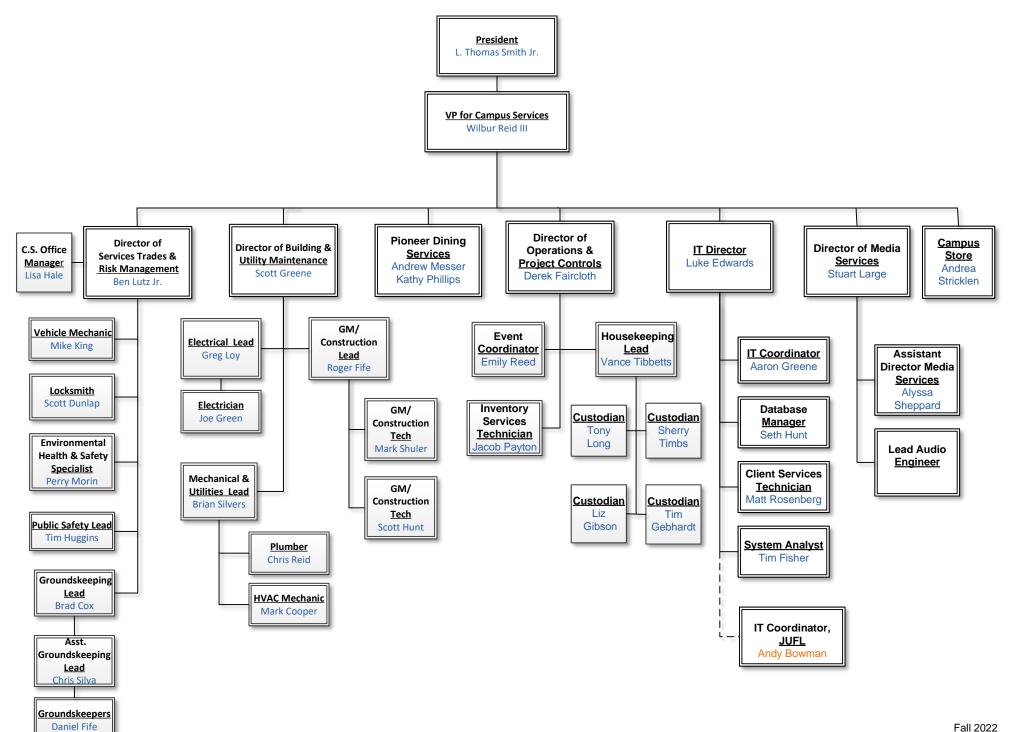

am Directors:** Daniel Overdorf, Brian Leslie,

Rory Christensen, Jeff Snell

#### Intercultural Studies

Dean: Linda Whitmer Asst. Dean: Kendi Howells-Douglas Office Mngr: Sally Folden **Program Directors:** Steve Whitmer, Linda Whitmer, Kendi Howells-Douglas

#### Social & Behavioral Sciences

Dean: Sean Ridge Office manager: Danielle Dutcher Grad Admin. Asst Charlene Bond **Program Directors:** 

Kristel Headley, Josh Fish, Nealy Brown

#### **Templar School of Education** Dean: Roy Miller

Asst. Dean: Wendy Guthrie Admin. Asst.: Dara Beam **Program Directors:** Melissa Drinnon, Wendy Guthrie, Chris Templar, Nikki Votaw; Coordinator- Karen Estep **ECLC-** Paige Gebhard

## Administration, Florida Campus



## Admissions





## **Athletics**



## **Business**



# **Campus Services**



# Communication



# Community Engagement & Initiatives



- - - Denotes shared reporting responsibilities

### Student Life



- - - Denotes shared reporting responsibilities