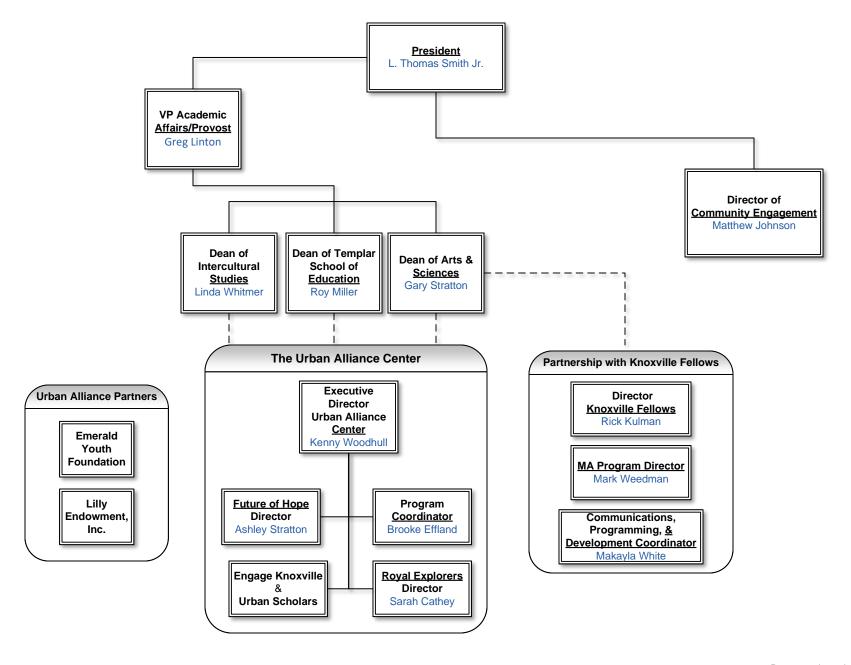

# Community Engagement & Initiatives

- - - Denotes shared reporting responsibilities