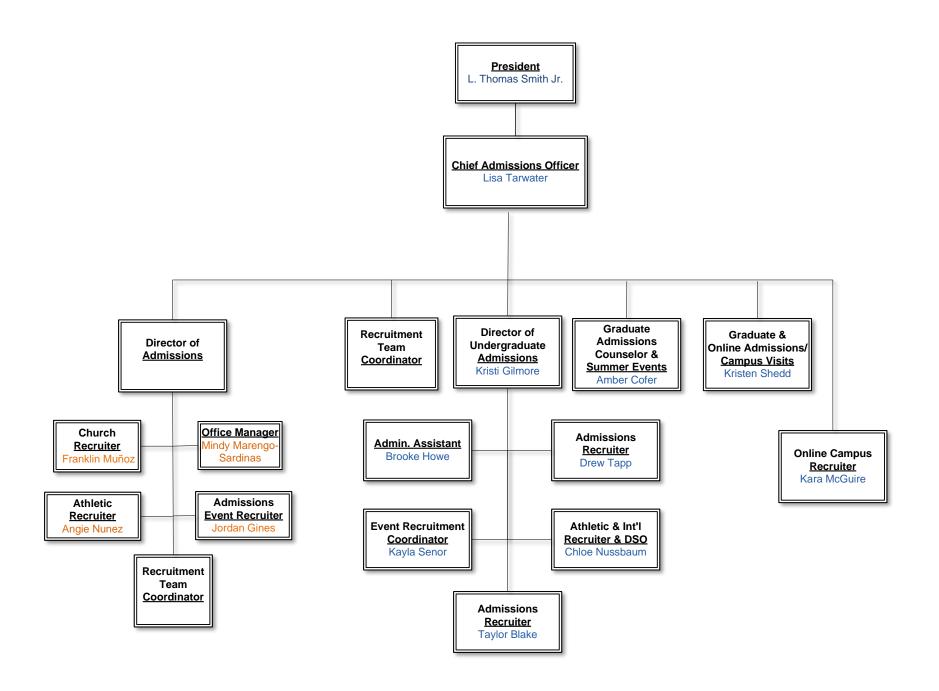

l Ministry

Dean: Jeff Snell Admin. Asst.: Samantha Payton **Program Directors:** Daniel Overdorf, Brian Leslie,

Rory Christensen, Jeff Snell

#### Intercultural Studies

Dean: Linda Whitmer Asst. Dean: Kendi Howells-Douglas Office Mngr: Sally Folden **Program Directors:** Steve Whitmer, Linda Whitmer, Kendi Howells-Douglas

#### Social & Behavioral Sciences

Dean: Sean Ridge Office manager: Danielle Dutcher Grad Admin. Asst Charlene Bond **Program Directors:** 

Kristel Headley, Josh Fish, Nealy Brown

#### **Templar School of Education** Dean: Roy Miller

Asst. Dean: Wendy Guthrie Admin. Asst.: Dara Beam **Program Directors:** Melissa Drinnon, Wendy Guthrie, Chris Templar, Nikki Votaw; Coordinator- Karen Estep **ECLC-** Paige Gebhard

## Administration, Florida Campus



## Admissions





## **Athletics**



## **Business**



# **Campus Services**



# Communication



# Community Engagement & Initiatives



- - - Denotes shared reporting responsibilities

### Student Life



- - - Denotes shared reporting responsibilities