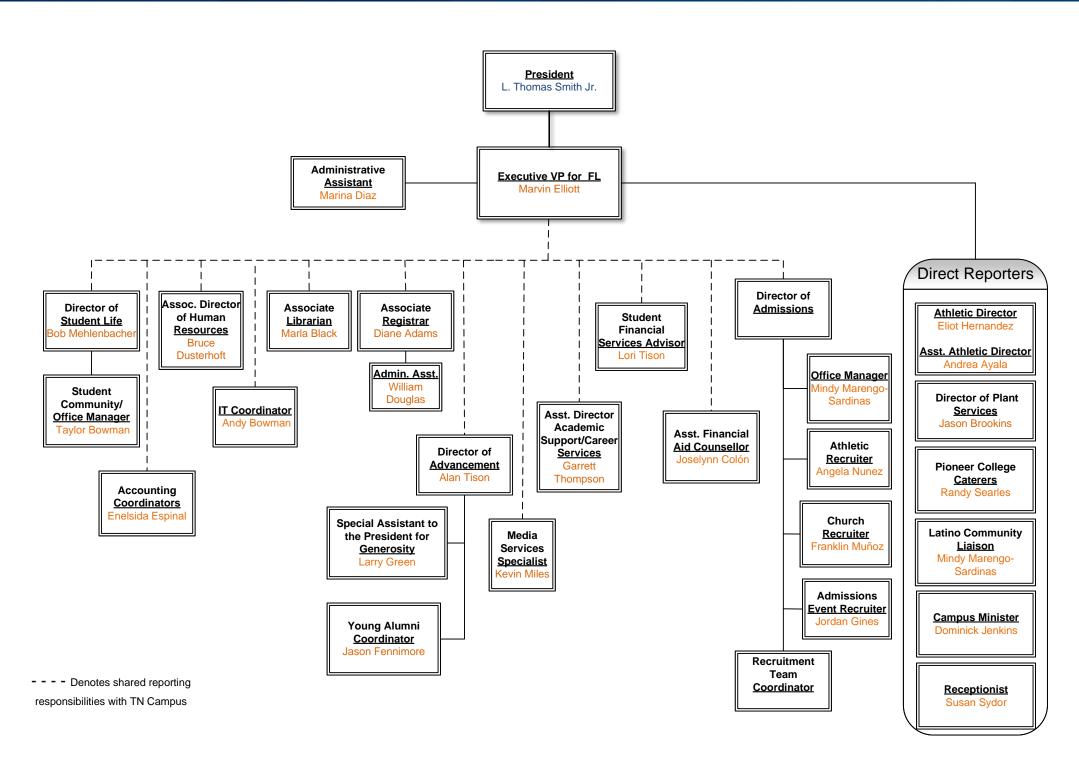

### Congregational Ministry

Dean: Jeff Snell Admin. Asst.: Samantha Payton **Program Directors:** Daniel Overdorf, Brian Leslie,

Rory Christensen, Jeff Snell

#### Intercultural Studies

Dean: Linda Whitmer Asst. Dean: Kendi Howells-Douglas Office Mngr: Sally Folden **Program Directors:** Steve Whitmer, Linda Whitmer, Kendi Howells-Douglas

#### Social & Behavioral Sciences

Dean: Sean Ridge Office manager: Danielle Dutcher Grad Admin. Asst Charlene Bond **Program Directors:** 

Kristel Headley, Josh Fish, Nealy Brown

#### **Templar School of Education** Dean: Roy Miller

Asst. Dean: Wendy Guthrie Admin. Asst.: Dara Beam **Program Directors:** Melissa Drinnon, Wendy Guthrie, Chris Templar, Nikki Votaw; Coordinator- Karen Estep **ECLC-** Paige Gebhard

## Administration, Florida Campus



## Admissions





## **Athletics**



## **Business**



# **Campus Services**



# Communication



# Community Engagement & Initiatives



- - - Denotes shared reporting responsibilities

### Student Life



- - - Denotes shared reporting responsibilities