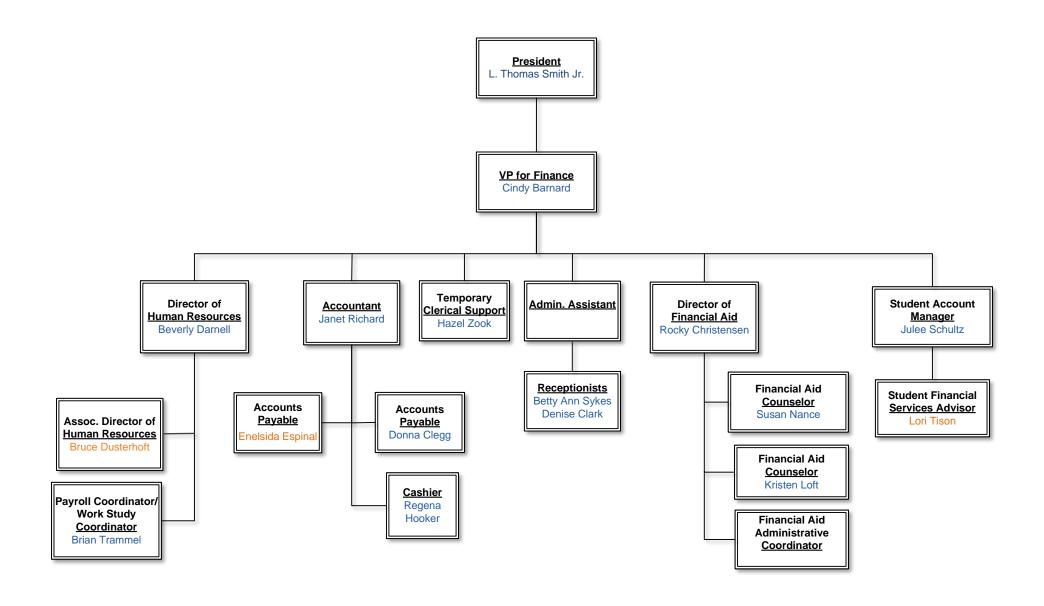

: Samantha Payton **Program Directors:** Daniel Overdorf, Brian Leslie,

Rory Christensen, Jeff Snell

#### Intercultural Studies

Dean: Linda Whitmer Asst. Dean: Kendi Howells-Douglas Office Mngr: Sally Folden **Program Directors:** Steve Whitmer, Linda Whitmer, Kendi Howells-Douglas

#### Social & Behavioral Sciences

Dean: Sean Ridge Office manager: Danielle Dutcher Grad Admin. Asst Charlene Bond **Program Directors:** 

Kristel Headley, Josh Fish, Nealy Brown

#### **Templar School of Education** Dean: Roy Miller

Asst. Dean: Wendy Guthrie Admin. Asst.: Dara Beam **Program Directors:** Melissa Drinnon, Wendy Guthrie, Chris Templar, Nikki Votaw; Coordinator- Karen Estep **ECLC-** Paige Gebhard

## Administration, Florida Campus



## Admissions





## **Athletics**



## **Business**



# **Campus Services**



# Communication



# Community Engagement & Initiatives



- - - Denotes shared reporting responsibilities

### Student Life



- - - Denotes shared reporting responsibilities