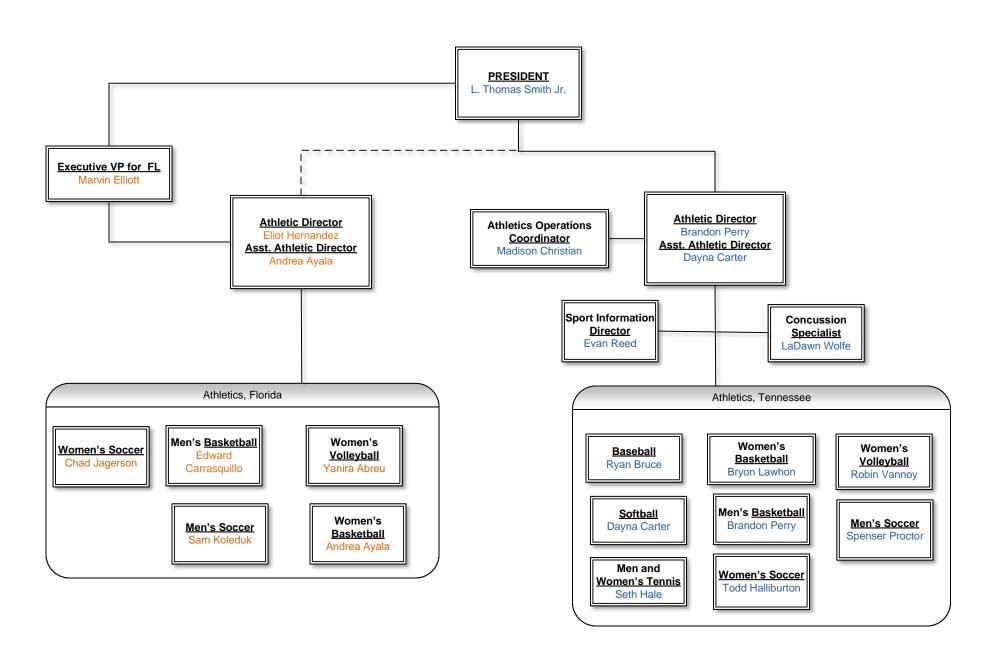

Snell Admin. Asst.: Samantha Payton **Program Directors:** Daniel Overdorf, Brian Leslie,

Rory Christensen, Jeff Snell

#### Intercultural Studies

Dean: Linda Whitmer Asst. Dean: Kendi Howells-Douglas Office Mngr: Sally Folden **Program Directors:** Steve Whitmer, Linda Whitmer, Kendi Howells-Douglas

#### Social & Behavioral Sciences

Dean: Sean Ridge Office manager: Danielle Dutcher Grad Admin. Asst Charlene Bond **Program Directors:** 

Kristel Headley, Josh Fish, Nealy Brown

#### **Templar School of Education** Dean: Roy Miller

Asst. Dean: Wendy Guthrie Admin. Asst.: Dara Beam **Program Directors:** Melissa Drinnon, Wendy Guthrie, Chris Templar, Nikki Votaw; Coordinator- Karen Estep **ECLC-** Paige Gebhard

## Administration, Florida Campus



## Admissions





## **Athletics**



## **Business**



# **Campus Services**



# Communication



# Community Engagement & Initiatives



- - - Denotes shared reporting responsibilities

### Student Life



- - - Denotes shared reporting responsibilities