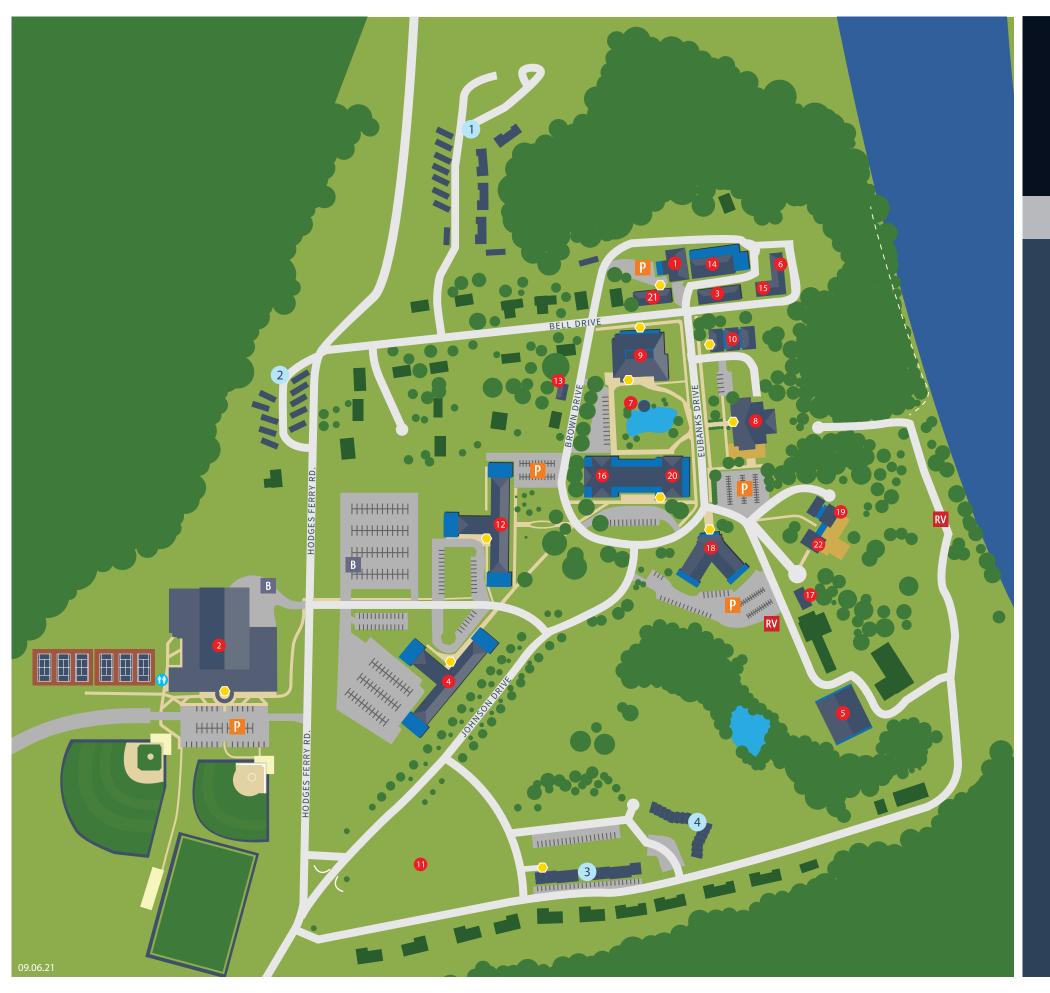

## CAMPUS MAP

- 1 Alumni Memorial Chapel
- 2 Athletic & Recreation Complex
  Baseball Field
  Graham Center
  Morgan Soccer Field
  Softball Field
  Tennis Court
  Walking Track
- 3 Bell Hall
- 4 Brown Hall
- **(5)** Campus Services Building
- 6 Clark Hall
- **7** Coleman Pavilion
- 8 Eubanks Activities Center
  Administrative Offices
  River Grill
  Coffee Shop
- Gally Commons Bookstore Dining Hall Post Office
- 10 Glass Memorial Library
- 11 Intramural Field
- 12 Johnson Hall

- 13 Multicultural Student Affairs Building
- 14 Old Gym/Pool
- 15 Old Main
- 16 Phillips-Welshimer Building
- 17 Plant Services
- 18 Richardson Hall
- 19 River View
- 20 Russell Preaching Center
- 21 University Counseling Center/Myrtle Hall
- 22 White House

## MARRIED STUDENT HOUSING:

- 1 OLD ORCHARD COURT
- 2 SUNSET COURT
- 3 GATEWAY COURT
- 4 GARRETT WAY
- P Visitor Parking
- **RV** RV Parking
- B Bus/Van Parking
- Accessible Entrance
- Outdoor Bathrooms