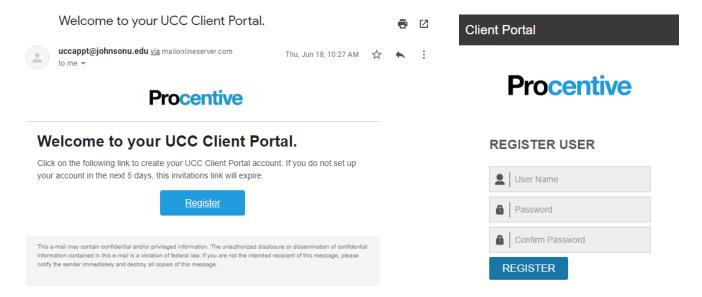

## **Client Portal Registration**

After signing-up for counseling services you should receive a link within 24hrs from **Procentive** to create an account for the client portal.

- ➤ If you cannot find the email in your inbox, make sure to may need to check your junk mail or trash folders.
- You have 5 days to create the account before the link expires.
- ➤ Make sure to create a strong password. We recommend at least characters using a combination of numbers, symbols, and letters with upper and lowercase.

If you run into any issues or cannot find the link, please contact the Front Desk at 865-251-2217.

Once you have successfully signed-in to the portal, make sure to complete the **Intake Form** and any additional information listed under documents.