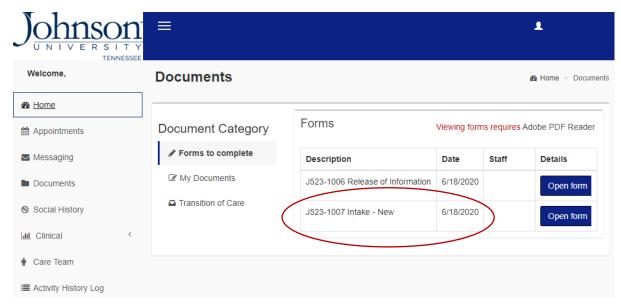

If you run into any issues or cannot find the link, please contact the Front Desk at 865-251-2217.

Once you have successfully signed-in to the portal, make sure to complete the **Intake Form** and any additional information listed under documents.

The **Intake Form** in found under **Documents**; once this form is completed a counselor will reach & schedule your consultation appointment.

Whenever you need to correspond with your counselor you can either call their office line, or **send a secure message** by logging on to the Portal and selecting the **Messaging** tab.