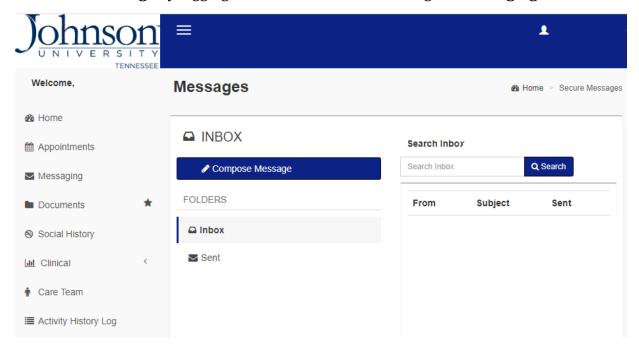

The **Intake Form** in found under **Documents**; once this form is completed a counselor will reach & schedule your consultation appointment.

Whenever you need to correspond with your counselor you can either call their office line, or **send a secure message** by logging on to the Portal and selecting the **Messaging** tab.