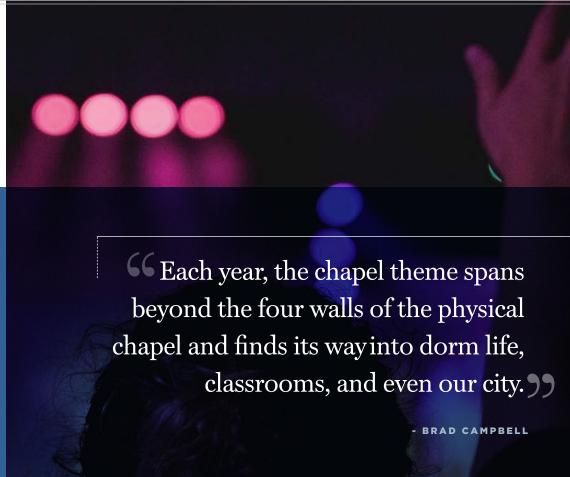

#### **EXPLORE YOUR FAITH**

Gather with professors, staff, and students for chapel on Tuesday and Thursday mornings, and choose from dozens of chapel groups on Wednesday. Audition for the band, lead devotionals in your dorm, and learn from visiting lecturers and special guests.

#### **CHAPEL ACTIVITIES & EVENTS**

- Student Revival Week
- Black History Month
- Senior Sermons
- Communion Services
- Praver Services
- Arts Emphasis Week
- Men's and Women's Worship Nights