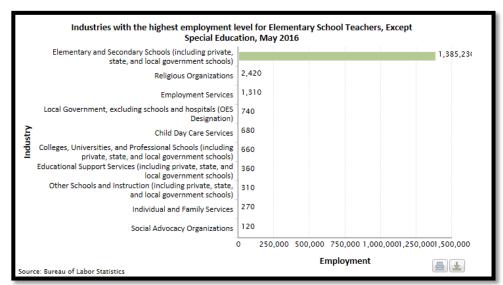

## **Bureau of Labor Statistics Employment Projections**

| Occupation                                                       | Employment<br>(in thousands)<br>2014 | Employment<br>(in thousands)<br>2024 | Employment change<br>2014-2024<br>(# in thousands) | Employment<br>change<br>2014-2024 (%) | Job openings due<br>to growth &<br>replacement<br>needs 2014-2024<br>(in thousands) | 2016 median<br>annual wage | Education, work<br>experience, and training-<br>Typical entry-level<br>education | Education, work experience, and training- Work experience in a related occupation | Education, work experience, and training- Typical on-the-job training |
|------------------------------------------------------------------|--------------------------------------|--------------------------------------|----------------------------------------------------|---------------------------------------|-------------------------------------------------------------------------------------|----------------------------|----------------------------------------------------------------------------------|-----------------------------------------------------------------------------------|-----------------------------------------------------------------------|
| Administrative services managers                                 | 287.3                                | 310.8                                | 23.5                                               | 8.2                                   | 77.2                                                                                | 90050                      | Bachelor's degree                                                                | Less than 5 years                                                                 | None                                                                  |
| Athletic trainers                                                | 25.4                                 | 30.8                                 | 5.4                                                | 21.1                                  | 10.4                                                                                | 45630                      | Bachelor's degree                                                                | None                                                                              | None                                                                  |
| Camera operators, television, video, and motion picture          | 25.4                                 | 25.9                                 | 0.5                                                | 2                                     | 2.8                                                                                 | 55080                      | Bachelor's degree                                                                | None                                                                              | None                                                                  |
| Clergy                                                           | 244.2                                | 258                                  | 13.8                                               | 5.6                                   | 66.3                                                                                | 45740                      | Bachelor's degree                                                                | None                                                                              | OTJ training                                                          |
| Coaches and scouts                                               | 250.6                                | 265.4                                | 14.8                                               | 5.9                                   | 99.4                                                                                | 31460                      | Bachelor's degree                                                                | None                                                                              | None                                                                  |
| Directors, religious activities and education                    | 131.9                                | 137.5                                | 5.7                                                | 4.3                                   | 41.2                                                                                | 38610                      | Bachelor's degree                                                                | Less than 5 years                                                                 | None                                                                  |
| Education administrators, elementary and secondary school        | 240                                  | 254                                  | 14                                                 | 5.8                                   | 83.8                                                                                | 92510                      | Master's degree                                                                  | 5 years or more                                                                   | None                                                                  |
| Education administrators, preschool and childcare center/program | 64                                   | 68.2                                 | 4.2                                                | 6.6                                   | 22.9                                                                                | 45790                      | Bachelor's degree                                                                | Less than 5 years                                                                 | None                                                                  |
| Education teachers, postsecondary                                | 75.7                                 | 82.5                                 | 6.9                                                | 9.1                                   | 20.3                                                                                | 62520                      | Terminal degree                                                                  | Less than 5 years                                                                 | None                                                                  |
| Educational, guidance, school, and vocational counselors         | 273.4                                | 295.9                                | 22.5                                               | 8.2                                   | 79.7                                                                                | 54560                      | Master's degree                                                                  | None                                                                              | None                                                                  |
| Elementary school teachers, except special education             | 1358                                 | 1436.3                               | 78.3                                               | 5.8                                   | 378.7                                                                               | 55800                      | Bachelor's degree                                                                | None                                                                              | Internship/residency                                                  |
| Film and video editors                                           | 33.5                                 | 39.4                                 | 5.9                                                | 17.6                                  | 8.9                                                                                 | 62760                      | Bachelor's degree                                                                | None                                                                              | None                                                                  |
| Fundraisers                                                      | 73.4                                 | 80.3                                 | 6.9                                                | 9.3                                   | 17.1                                                                                | 54130                      | Bachelor's degree                                                                | None                                                                              | None                                                                  |
| Health educators                                                 | 61.4                                 | 68.9                                 | 7.5                                                | 12.2                                  | 19.5                                                                                | 53070                      | Bachelor's degree                                                                | None                                                                              | None                                                                  |
| Historians                                                       | 3.5                                  | 3.5                                  | 0.1                                                | 1.7                                   | 0.5                                                                                 | 55110                      | Master's degree                                                                  | None                                                                              | None                                                                  |
| Instructional coordinators                                       | 151.1                                | 161.6                                | 10.5                                               | 7                                     | 25.1                                                                                | 62460                      | Master's degree                                                                  | 5 years or more                                                                   | None                                                                  |
| Interpreters and translators                                     | 61                                   | 78.5                                 | 17.5                                               | 28.7                                  | 27.2                                                                                | 46120                      | Bachelor's degree                                                                | None                                                                              | OTJ training                                                          |
| Kindergarten teachers, except special education                  | 159.4                                | 168.9                                | 9.5                                                | 5.9                                   | 56.1                                                                                | 52620                      | Bachelor's degree                                                                | None                                                                              | Internship/residency                                                  |
| Management analysts                                              | 758                                  | 861.4                                | 103.4                                              | 13.6                                  | 208.5                                                                               | 81330                      | Bachelor's degree                                                                | Less than 5 years                                                                 | None                                                                  |
| Marketing managers                                               | 194.3                                | 212.5                                | 18.2                                               | 9.4                                   | 64.2                                                                                | 131180                     | Bachelor's degree                                                                | 5 years or more                                                                   | None                                                                  |
| Marriage and family therapists                                   | 33.7                                 | 38.7                                 | 5                                                  | 14.8                                  | 12.1                                                                                | 49170                      | Master's degree                                                                  | None                                                                              | Internship/residency                                                  |
| Medical and health services managers                             | 333                                  | 389.3                                | 56.3                                               | 16.9                                  | 140.5                                                                               | 96540                      | Bachelor's degree                                                                | Less than 5 years                                                                 | None                                                                  |
| Mental health counselors                                         | 134.5                                | 160.9                                | 26.4                                               | 19.6                                  | 54.5                                                                                | 42840                      | Master's degree                                                                  | None                                                                              | Internship/residency                                                  |
| Middle school teachers, except special education                 | 627.5                                | 664.2                                | 36.8                                               | 5.9                                   | 175.5                                                                               | 56720                      | Bachelor's degree                                                                | None                                                                              | Internship/residency                                                  |
| Music directors and composers                                    | 82.1                                 | 84.7                                 | 2.6                                                | 3.2                                   | 26.4                                                                                | 50110                      | Bachelor's degree                                                                | Less than 5 years                                                                 | None                                                                  |
| Preschool teachers, except special education                     | 441                                  | 470.6                                | 29.6                                               | 6.7                                   | 158.7                                                                               | 28790                      | Associate's degree                                                               | None                                                                              | None                                                                  |
| Public Health Social Worker                                      | 160.1                                | 191                                  | 30.9                                               | 19.3                                  | 69.5                                                                                | 53760                      | Master's degree                                                                  | None                                                                              | None                                                                  |
| Public relations and fundraising managers                        | 65.8                                 | 70.5                                 | 4.7                                                | 7.1                                   | 27.1                                                                                | 107320                     | Bachelor's degree                                                                | 5 years or more                                                                   | None                                                                  |
| Religious workers, all other                                     | 55.9                                 | 58.5                                 | 2.6                                                | 4.7                                   | 12.5                                                                                | 28820                      | Bachelor's degree                                                                | None                                                                              | None                                                                  |
| Secondary school teachers, except special education              | 961.6                                | 1017.5                               | 55.9                                               | 5.8                                   | 284                                                                                 | 58030                      | Bachelor's degree                                                                | None                                                                              | Internship/residency                                                  |
| Social and community service managers                            | 138.5                                | 151.7                                | 13.2                                               | 9.5                                   | 49.8                                                                                | 64680                      | Bachelor's degree                                                                | 5 years or more                                                                   | None                                                                  |
| Special education teachers, kindergarten and elementary school   | 198.1                                | 210.6                                | 12.5                                               | 6.3                                   | 49.8                                                                                | 57040                      | Bachelor's degree                                                                | None                                                                              | Internship/residency                                                  |
| Special education teachers, middle school                        | 93                                   | 98.5                                 | 5.5                                                | 5.9                                   | 23                                                                                  | 58560                      | Bachelor's degree                                                                | None                                                                              | Internship/residency                                                  |
| Special education teachers, preschool                            | 25.5                                 | 27.8                                 | 2.3                                                | 9                                     | 7.1                                                                                 | 52460                      | Bachelor's degree                                                                | None                                                                              | Internship/residency                                                  |
| Special education teachers, secondary school                     | 134                                  | 141.9                                | 7.9                                                | 5.9                                   | 33.1                                                                                | 59700                      | Bachelor's degree                                                                | None                                                                              | Internship/residency                                                  |
| Urban and regional planners                                      | 38                                   | 40.4                                 | 2.4                                                | 6.3                                   | 9.4                                                                                 | 70020                      | Master's degree                                                                  | None                                                                              | None                                                                  |