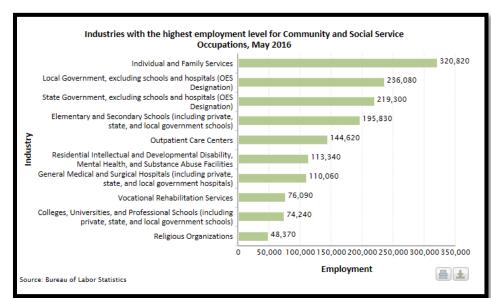

| \$224                 |
| 813                       | 932                       | \$119                 |
| 779                       | 910                       | \$131                 |
| 512                       | 540                       | \$28                  |
| 547                       | 640                       | \$93                  |
| 547                       | 641                       | \$94                  |
| 567                       | 734                       | \$167                 |

Source: https://www.bls.gov/bdm/nonprofits/nonprofits.htm (accessed 9-1-2017)

Nonprofit employment as a percentage of total private employment, by state, 2007-2012



Nonprofits account for 11.4 million jobs, 10.3 percent of all private sector employment (October 21, 2014)

























## **Bureau of Labor Statistics Employment Projections**

| Occupation                                                       | Employment<br>(in thousands)<br>2014 | Employment<br>(in thousands)<br>2024 | Employment change<br>2014-2024<br>(# in thousands) | Employment<br>change<br>2014-2024 (%) | Job openings due<br>to growth &<br>replacement<br>needs 2014-2024<br>(in thousands) | 2016 median<br>annual wage | Education, work<br>experience, and training-<br>Typical entry-level<br>education | Education, work experience, and training- Work experience in a related occupation | Education, work experience, and training- Typical on-the-job training |
|------------------------------------------------------------------|--------------------------------------|---------------------