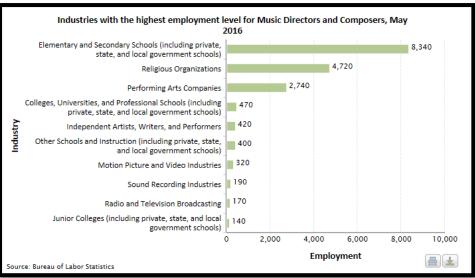

## **Bureau of Labor Statistics Employment Projections**

| Occupation                                                       | Employment<br>(in thousands)<br>2014 | Employment<br>(in thousands)<br>2024 | Employment change<br>2014-2024<br>(# in thousands) | Employment<br>change<br>2014-2024 (%) | Job openings due<br>to growth &<br>replacement<br>needs 2014-2024<br>(in thousands) | 2016 median<br>annual wage | Education, work<br>experience, and training-<br>Typical entry-level<br>education | Education, work experience, and training- Work experience in a related occupation | Education, work experience, and training- Typical on-the-job training |
|------------------------------------------------------------------|--------------------------------------|--------------------------------------|----------------------------------------------------|---------------------------------------|-------------------------------------------------------------------------------------|----------------------------|----------------------------------------------------------------------------------|-----------------------------------------------------------------------------------|-----------------------------------------------------------------------|
| Administrative services managers                                 | 287.3                                | 310.8                                | 23.5                                               | 8.2                                   | 77.2                                                                                | 90050                      | Bachelor's degree                                                                | Less than 5 years                                                                 | None                                                                  |
| Athletic trainers                                                | 25.4                                 | 30.8                                 | 5.4                                                | 21.1                                  | 10.4                                                                                | 45630                      | Bachelor's degree                                                                | None                                                                              | None                                                                  |
| Camera operators, television, video, and motion picture          | 25.4                                 | 25.9                                 | 0.5                                                | 2                                     | 2.8                                                                                 | 55080                      | Bachelor's degree                                                                | None                                                                              | None                                                                  |
| Clergy                                                           | 244.2                                | 258                                  | 13.8                                               | 5.6                                   | 66.3                                                                                | 45740                      | Bachelor's degree                                                                | None                                                                              | OTJ training                                                          |
| Coaches and scouts                                               | 250.6                                | 265.4                                | 14.8                                               | 5.9                                   | 99.4                                                                                | 31460                      | Bachelor's degree                                                                | None                                                                              | None                                                                  |
| Directors, religious activities and education                    | 131.9                                | 137.5                                | 5.7                                                | 4.3                                   | 41.2                                                                                | 38610                      | Bachelor's degree                                                                | Less than 5 years                                                                 | None                                                                  |
| Education administrators, elementary and secondary school        | 240                                  | 254                                  | 14                                                 | 5.8                                   | 83.8                                                                                | 92510                      | Master's degree                                                                  | 5 years or more                                                                   | None                                                                  |
| Education administrators, preschool and childcare center/program | 64                                   | 68.2                                 | 4.2                                                | 6.6                                   | 22.9                                                                                | 45790                      | Bachelor's degree                                                                | Less than 5 years                                                                 | None                                                                  |
| Education teachers, postsecondary                                | 75.7                                 | 82.5                                 | 6.9                                                | 9.1                                   | 20.3                                                                                | 62520                      | Terminal degree                                                                  | Less than 5 years                                                                 | None                                                                  |
| Educational, guidance, school, and vocational counselors         | 273.4                                | 295.9                                | 22.5                                               | 8.2                                   | 79.7                                                                                | 54560                      | Master's degree                                                                  | None                                                                              | None                                                                  |
| Elementary school teachers, except special education             | 1358                                 | 1436.3                               | 78.3                                               | 5.8                                   | 378.7                                                                               | 55800                      | Bachelor's degree                                                                | None                                                                              | Internship/residency                                                  |
| Film and video editors                                           | 33.5                                 | 39.4                                 | 5.9                                                | 17.6                                  | 8.9                                                                                 | 62760                      | Bachelor's degree                                                                | None                                                                              | None                                                                  |
| Fundraisers                                                      | 73.4                                 | 80.3                                 | 6.9                                                | 9.3                                   | 17.1                                                                                | 54130                      | Bachelor's degree                                                                | None                                                                              | None                                                                  |
| Health educators                                                 | 61.4                                 | 68.9                                 | 7.5                                                | 12.2                                  | 19.5                                                                                | 53070                      | Bachelor's degree                                                                | None                                                                              | None                                                                  |
| Historians                                                       | 3.5                                  | 3.5                                  | 0.1                                                | 1.7                                   | 0.5                                                                                 | 55110                      | Master's degree                                                                  | None                                                                              | None                                                                  |
| Instructional coordinators                                       | 151.1                                | 161.6                                | 10.5                                               | 7                                     | 25.1                                                                                | 62460                      | Master's degree                                                                  | 5 years or more                                                                   | None                                                                  |
| Interpreters and translators                                     | 61                                   | 78.5                                 | 17.5                                               | 28.7                                  | 27.2                                                                                | 46120                      | Bachelor's degree                                                                | None                                                                              | OTJ training                                                          |
| Kindergarten teachers, except special education                  | 159.4                                | 168.9                                | 9.5                                                | 5.9                                   | 56.1                                                                                | 52620                      | Bachelor's degree                                                                | None                                                                              | Internship/residency                                                  |
| Management analysts                                              | 758                                  | 861.4                                | 103.4                                              | 13.6                                  | 208.5                                                                               | 81330                      | Bachelor's degree                                                                | Less than 5 years                                                                 | None                                                                  |
| Marketing managers                                               | 194.3                                | 212.5                                | 18.2                                               | 9.4                                   | 64.2                                                                                | 131180                     | Bachelor's degree                                                                | 5 years or more                                                                   | None                                                                  |
| Marriage and family therapists                                   | 33.7                                 | 38.7                                 | 5                                                  | 14.8                                  | 12.1                                                                                | 49170                      | Master's degree                                                                  | None                                                                              | Internship/residency                                                  |
| Medical and health services managers                             | 333                                  | 389.3                                | 56.3                                               | 16.9                                  | 140.5                                                                               | 96540                      | Bachelor's degree                                                                | Less than 5 years                                                                 | None                                                                  |
| Mental health counselors                                         | 134.5                                | 160.9                                | 26.4                                               | 19.6                                  | 54.5                                                                                | 42840                      | Master's degree                                                                  | None                                                                              | Internship/residency                                                  |
| Middle school teachers, except special education                 | 627.5                                | 664.2                                | 36.8                                               | 5.9                                   | 175.5                                                                               | 56720                      | Bachelor's degree                                                                | None                                                                              | Internship/residency                                                  |
| Music directors and composers                                    | 82.1                                 | 84.7                                 | 2.6                                                | 3.2                                   | 26.4                                                                                | 50110                      | Bachelor's degree                                                                | Less than 5 years                                                                 | None                                                                  |
| Preschool teachers, except special education                     | 441                                  | 470.6                                | 29.6                                               | 6.7                                   | 158.7                                                                               | 28790                      | Associate's degree                                                               | None                                                                              | None                                                                  |
| Public Health Social Worker                                      | 160.1                                | 191                                  | 30.9                                               | 19.3                                  | 69.5                                                                                | 53760                      | Master's degree                                                                  | None                                                                              | None                                                                  |
| Public relations and fundraising managers                        | 65.8                                 | 70.5                                 | 4.7                                                | 7.1                                   | 27.1                                                                                | 107320                     | Bachelor's degree                                                                | 5 years or more                                                                   | None                                                                  |
| Religious workers, all other                                     | 55.9                                 | 58.5                                 | 2.6                                                | 4.7                                   | 12.5                                                                                | 28820                      | Bachelor's degree                                                                | None                                                                              | None                                                                  |
| Secondary school teachers, except special education              | 961.6                                | 1017.5                               | 55.9                                               | 5.8                                   | 284                                                                                 | 58030                      | Bachelor's degree                                                                | None                                                                              | Internship/residency                                                  |
| Social and community service managers                            | 138.5                                | 151.7                                | 13.2                                               | 9.5                                   | 49.8                                                                                | 64680                      | Bachelor's degree                                                                | 5 years or more                                                                   | None                                                                  |
| Special education teachers, kindergarten and elementary school   | 198.1                                | 210.6                                | 12.5                                               | 6.3                                   | 49.8                                                                                | 57040                      | Bachelor's degree                                                                | None                                                                              | Internship/residency                                                  |
| Special education teachers, middle school                        | 93                                   | 98.5                                 | 5.5                                                | 5.9                                   | 23                                                                                  | 58560                      | Bachelor's degree                                                                | None                                                                              | Internship/residency                                                  |
| Special education teachers, preschool                            | 25.5                                 | 27.8                                 | 2.3                                                | 9                                     | 7.1                                                                                 | 52460                      | Bachelor's degree                                                                | None                                                                              | Internship/residency                                                  |
| Special education teachers, secondary school                     | 134                                  | 141.9                                | 7.9                                                | 5.9                                   | 33.1                                                                                | 59700                      | Bachelor's degree                                                                | None                                                                              | Internship/residency                                                  |
| Urban and regional planners                                      | 38                                   | 40.4                                 | 2.4                                                | 6.3                                   | 9.4                                                                                 | 70020                      | Master's degree                                                                  | None                                                                              | None                                                                  |