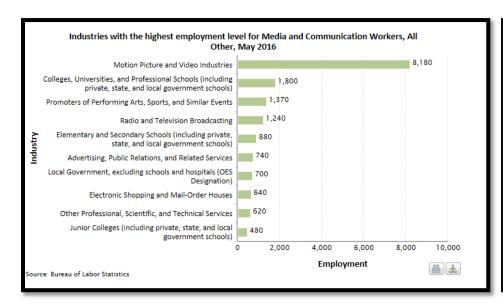

|
| 813                       | 932                       | \$119                 |
| 779                       | 910                       | \$131                 |
| 512                       | 540                       | \$28                  |
| 547                       | 640                       | \$93                  |
| 547                       | 641                       | \$94                  |
| 567                       | 734                       | \$167                 |

Source: https://www.bls.gov/bdm/nonprofits/nonprofits.htm (accessed 9-1-2017)

Nonprofit employment as a percentage of total private employment, by state, 2007-2012



Nonprofits account for 11.4 million jobs, 10.3 percent of all private sector employment (October 21, 2014)

























## **Bureau of Labor Statistics Employment Projections**

| Occupation                                                       | Employment<br>(in thousands)<br>2014 | Employment<br>(in thousands)<br>2024 | Employment change<br>2014-2024<br>(# in thousands) | Employment<br>change<br>2014-2024 (%) | Job openings due<br>to growth &<br>replacement<br>needs 2014-2024<br>(in thousands) | 2016 median<br>annual wage | Education, work<br>experience, and training-<br>Typical entry-level<br>education | Education, work experience, and training- Work experience in a related occupation | Education, work experience, and training- Typical on-the-job training |
|------------------------------------------------------------------|--------------------------------------|---------------------------------