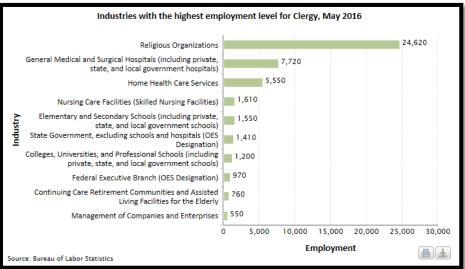

|
| 813                       | 932                       | \$119                 |
| 779                       | 910                       | \$131                 |
| 512                       | 540                       | \$28                  |
| 547                       | 640                       | \$93                  |
| 547                       | 641                       | \$94                  |
| 567                       | 734                       | \$167                 |

Source: https://www.bls.gov/bdm/nonprofits/nonprofits.htm (accessed 9-1-2017)

Nonprofit employment as a percentage of total private employment, by state, 2007-2012



Nonprofits account for 11.4 million jobs, 10.3 percent of all private sector employment (October 21, 2014)

























## **Bureau of Labor Statistics Employment Projections**

| Occupation                                                       | Employment<br>(in thousands)<br>2014 | Employment<br>(in thousands)<br>2024 | Employment change<br>2014-2024<br>(# in thousands) | Employment<br>change<br>2014-2024 (%) | Job openings due<br>to growth &<br>replacement<br>needs 2014-2024<br>(in thousands) | 2016 median<br>annual wage | Education, work<br>experience, and training-<br>Typical entry-level<br>education | Education, work experience, and training- Work experience in a related occupation | Education, work experience, and training- Typical on-the-job training |
|------------------------------------------------------------------|--------------------------------------|--------------------------------------|