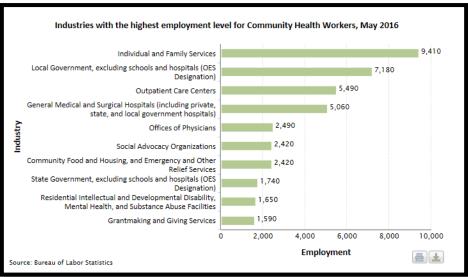

| \$224                 |
| 813                       | 932                       | \$119                 |
| 779                       | 910                       | \$131                 |
| 512                       | 540                       | \$28                  |
| 547                       | 640                       | \$93                  |
| 547                       | 641                       | \$94                  |
| 567                       | 734                       | \$167                 |

Source: https://www.bls.gov/bdm/nonprofits/nonprofits.htm (accessed 9-1-2017)

Nonprofit employment as a percentage of total private employment, by state, 2007-2012



Nonprofits account for 11.4 million jobs, 10.3 percent of all private sector employment (October 21, 2014)

























## **Bureau of Labor Statistics Employment Projections**

| Occupation                                                       | Employment<br>(in thousands)<br>2014 | Employment<br>(in thousands)<br>2024 | Employment change<br>2014-2024<br>(# in thousands) | Employment<br>change<br>2014-2024 (%) | Job openings due<br>to growth &<br>replacement<br>needs 2014-2024<br>(in thousands) | 2016 median<br>annual wage | Education, work<br>experience, and training-<br>Typical entry-level<br>education | Education, work experience, and training- Work experience in a related occupation | Education, work experience, and training- Typical on-the-job training |
|------------------------------------------------------------------|--------------------------------------|-------------------