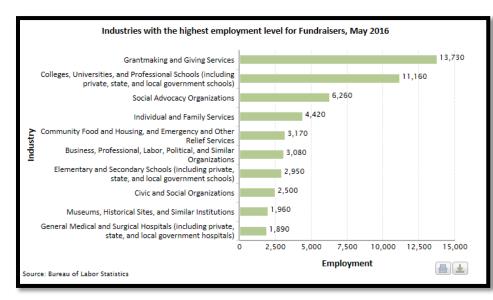

| \$224                 |
| 813                       | 932                       | \$119                 |
| 779                       | 910                       | \$131                 |
| 512                       | 540                       | \$28                  |
| 547                       | 640                       | \$93                  |
| 547                       | 641                       | \$94                  |
| 567                       | 734                       | \$167                 |

Source: https://www.bls.gov/bdm/nonprofits/nonprofits.htm (accessed 9-1-2017)

Nonprofit employment as a percentage of total private employment, by state, 2007-2012



Nonprofits account for 11.4 million jobs, 10.3 percent of all private sector employment (October 21, 2014)

























## **Bureau of Labor Statistics Employment Projections**

| Occupation                                                       | Employment<br>(in thousands)<br>2014 | Employment<br>(in thousands)<br>2024 | Employment change<br>2014-2024<br>(# in thousands) | Employment<br>change<br>2014-2024 (%) | Job openings due<br>to growth &<br>replacement<br>needs 2014-2024<br>(in thousands) | 2016 median<br>annual wage | Education, work<br>experience, and training-<br>Typical entry-level<br>education | Education, work experience, and training- Work experience in a related occupation | Education, work experience, and training- Typical on-the-job training |
|------------------------------------------------------------------|--------------------------------------|-----------------