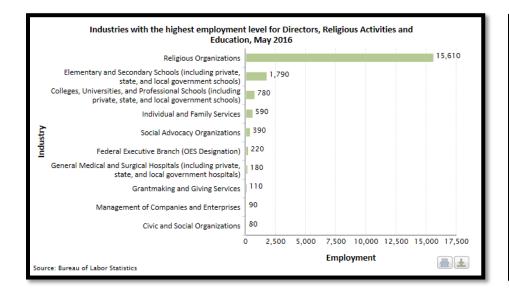

## **Bureau of Labor Statistics Employment Projections**

| Occupation                                                       | Employment<br>(in thousands)<br>2014 | Employment<br>(in thousands)<br>2024 | Employment change<br>2014-2024<br>(# in thousands) | Employment<br>change<br>2014-2024 (%) | Job openings due<br>to growth &<br>replacement<br>needs 2014-2024<br>(in thousands) | 2016 median<br>annual wage | Education, work<br>experience, and training-<br>Typical entry-level<br>education | Education, work experience, and training- Work experience in a related occupation | Education, work experience, and training- Typical on-the-job training |
|------------------------------------------------------------------|--------------------------------------|--------------------------------------|----------------------------------------------------|---------------------------------------|-------------------------------------------------------------------------------------|----------------------------|----------------------------------------------------------------------------------|-----------------------------------------------------------------------------------|-----------------------------------------------------------------------|
| Administrative services managers                                 | 287.3                                | 310.8                                | 23.5                                               | 8.2                                   | 77.2                                                                                | 90050                      | Bachelor's degree                                                                | Less than 5 years                                                                 | None                                                                  |
| Athletic trainers                                                | 25.4                                 | 30.8                                 | 5.4                                                | 21.1                                  | 10.4                                                                                | 45630                      | Bachelor's degree                                                                | None                                                                              | None                                                                  |
| Camera operators, television, video, and motion picture          | 25.4                                 | 25.9                                 | 0.5                                                | 2                                     | 2.8                                                                                 | 55080                      | Bachelor's degree                                                                | None                                                                              | None                                                                  |
| Clergy                                                           | 244.2                                | 258                                  | 13.8                                               | 5.6                                   | 66.3                                                                                | 45740                      | Bachelor's degree                                                                | None                                                                              | OTJ training                                                          |
| Coaches and scouts                                               | 250.6                                | 265.4                                | 14.8                                               | 5.9                                   | 99.4                                                                                | 31460                      | Bachelor's degree                                                                | None                                                                              | None                                                                  |
| Directors, religious activities and education                    | 131.9                                | 137.5                                | 5.7                                                | 4.3                                   | 41.2                                                                                | 38610                      | Bachelor's degree                                                                | Less than 5 years                                                                 | None                                                                  |
| Education administrators, elementary and secondary school        | 240                                  | 254                                  | 14                                                 | 5.8                                   | 83.8                                                                                | 92510                      | Master's degree                                                                  | 5 years or more                                                                   | None                                                                  |
| Education administrators, preschool and childcare center/program | 64                                   | 68.2                                 | 4.2                                                | 6.6                                   | 22.9                                                                                | 45790                      | Bachelor's degree                                                                | Less than 5 years                                                                 | None                                                                  |
| Education teachers, postsecondary                                | 75.7                                 | 82.5                                 | 6.9                                                | 9.1                                   | 20.3                                                                                | 62520                      | Terminal degree                                                                  | Less than 5 years                                                                 | None                                                                  |
| Educational, guidance, school, and vocational counselors         | 273.4                                | 295.9                                | 22.5                                               | 8.2                                   | 79.7                                                                                | 54560                      | Master's degree                                                                  | None                                                                              | None                                                                  |
| Elementary school teachers, except special education             | 1358                                 | 1436.3                               | 78.3                                               | 5.8                                   | 378.7                                                                               | 55800                      | Bachelor's degree                                                                | None                                                                              | Internship/residency                                                  |
| Film and video editors                                           | 33.5                                 | 39.4                                 | 5.9                                                | 17.6                                  | 8.9                                                                                 | 62760                      | Bachelor's degree                                                                | None                                                                              | None                                                                  |
| Fundraisers                                                      | 73.4                                 | 80.3                                 | 6.9                                                | 9.3                                   | 17.1                                                                                | 54130                      | Bachelor's degree                                                                | None                                                                              | None                                                                  |
| Health educators                                                 | 61.4                                 | 68.9                                 | 7.5                                                | 12.2                                  | 19.5                                                                                | 53070                      | Bachelor's degree                                                                | None                                                                              | None                                                                  |
| Historians                                                       | 3.5                                  | 3.5                                  | 0.1                                                | 1.7                                   | 0.5                                                                                 | 55110                      | Master's degree                                                                  | None                                                                              | None                                                                  |
| Instructional coordinators                                       | 151.1                                | 161.6                                | 10.5                                               | 7                                     | 25.1                                                                                | 62460                      | Master's degree                                                                  | 5 years or more                                                                   | None                                                                  |
| Interpreters and translators                                     | 61                                   | 78.5                                 | 17.5                                               | 28.7                                  | 27.2                                                                                | 46120                      | Bachelor's degree                                                                | None                                                                              | OTJ training                                                          |
| Kindergarten teachers, except special education                  | 159.4                                | 168.9                                | 9.5                                                | 5.9                                   | 56.1                                                                                | 52620                      | Bachelor's degree                                                                | None                                                                              | Internship/residency                                                  |
| Management analysts                                              | 758                                  | 861.4                                | 103.4                                              | 13.6                                  | 208.5                                                                               | 81330                      | Bachelor's degree                                                                | Less than 5 years                                                                 | None                                                                  |
| Marketing managers                                               | 194.3                                | 212.5                                | 18.2                                               | 9.4                                   | 64.2                                                                                | 131180                     | Bachelor's degree                                                                | 5 years or more                                                                   | None                                                                  |
| Marriage and family therapists                                   | 33.7                                 | 38.7                                 | 5                                                  | 14.8                                  | 12.1                                                                                | 49170                      | Master's degree                                                                  | None                                                                              | Internship/residency                                                  |
| Medical and health services managers                             | 333                                  | 389.3                                | 56.3                                               | 16.9                                  | 140.5                                                                               | 96540                      | Bachelor's degree                                                                | Less than 5 years                                                                 | None                                                                  |
| Mental health counselors                                         | 134.5                                | 160.9                                | 26.4                                               | 19.6                                  | 54.5                                                                                | 42840                      | Master's degree                                                                  | None                                                                              | Internship/residency                                                  |
| Middle school teachers, except special education                 | 627.5                                | 664.2                                | 36.8                                               | 5.9                                   | 175.5                                                                               | 56720                      | Bachelor's degree                                                                | None                                                                              | Internship/residency                                                  |
| Music directors and composers                                    | 82.1                                 | 84.7                                 | 2.6                                                | 3.2                                   | 26.4                                                                                | 50110                      | Bachelor's degree                                                                | Less than 5 years                                                                 | None                                                                  |
| Preschool teachers, except special education                     | 441                                  | 470.6                                | 29.6                                               | 6.7                                   | 158.7                                                                               | 28790                      | Associate's degree                                                               | None                                                                              | None                                                                  |
| Public Health Social Worker                                      | 160.1                                | 191                                  | 30.9                                               | 19.3                                  | 69.5                                                                                | 53760                      | Master's degree                                                                  | None                                                                              | None                                                                  |
| Public relations and fundraising managers                        | 65.8                                 | 70.5                                 | 4.7                                                | 7.1                                   | 27.1                                                                                | 107320                     | Bachelor's degree                                                                | 5 years or more                                                                   | None                                                                  |
| Religious workers, all other                                     | 55.9                                 | 58.5                                 | 2.6                                                | 4.7                                   | 12.5                                                                                | 28820                      | Bachelor's degree                                                                | None                                                                              | None                                                                  |
| Secondary school teachers, except special education              | 961.6                                | 1017.5                               | 55.9                                               | 5.8                                   | 284                                                                                 | 58030                      | Bachelor's degree                                                                | None                                                                              | Internship/residency                                                  |
| Social and community service managers                            | 138.5                                | 151.7                                | 13.2                                               | 9.5                                   | 49.8                                                                                | 64680                      | Bachelor's degree                                                                | 5 years or more                                                                   | None                                                                  |
| Special education teachers, kindergarten and elementary school   | 198.1                                | 210.6                                | 12.5                                               | 6.3                                   | 49.8                                                                                | 57040                      | Bachelor's degree                                                                | None                                                                              | Internship/residency                                                  |
| Special education teachers, middle school                        | 93                                   | 98.5                                 | 5.5                                                | 5.9                                   | 23                                                                                  | 58560                      | Bachelor's degree                                                                | None                                                                              | Internship/residency                                                  |
| Special education teachers, preschool                            | 25.5                                 | 27.8                                 | 2.3                                                | 9                                     | 7.1                                                                                 | 52460                      | Bachelor's degree                                                                | None                                                                              | Internship/residency                                                  |
| Special education teachers, secondary school                     | 134                                  | 141.9                                | 7.9                                                | 5.9                                   | 33.1                                                                                | 59700                      | Bachelor's degree                                                                | None                                                                              | Internship/residency                                                  |
| Urban and regional planners                                      | 38                                   | 40.4                                 | 2.4                                                | 6.3                                   | 9.4                                                                                 | 70020                      | Master's degree                                                                  | None                                                                              | None                                                                  |