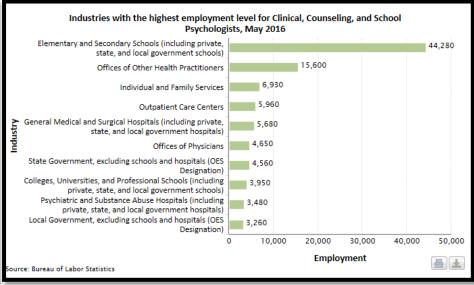

## **Bureau of Labor Statistics Employment Projections**

| Occupation                                                       | Employment<br>(in thousands)<br>2014 | Employment<br>(in thousands)<br>2024 | Employment change<br>2014-2024<br>(# in thousands) | Employment<br>change<br>2014-2024 (%) | Job openings due<br>to growth &<br>replacement<br>needs 2014-2024<br>(in thousands) | 2016 median<br>annual wage | Education, work<br>experience, and training-<br>Typical entry-level<br>education | Education, work experience, and training- Work experience in a related occupation | Education, work experience, and training- Typical on-the-job training |
|------------------------------------------------------------------|--------------------------------------|--------------------------------------|----------------------------------------------------|---------------------------------------|-------------------------------------------------------------------------------------|----------------------------|----------------------------------------------------------------------------------|-----------------------------------------------------------------------------------|-----------------------------------------------------------------------|
| Administrative services managers                                 | 287.3                                | 310.8                                | 23.5                                               | 8.2                                   | 77.2                                                                                | 90050                      | Bachelor's degree                                                                | Less than 5 years                                                                 | None                                                                  |
| Athletic trainers                                                | 25.4                                 | 30.8                                 | 5.4                                                | 21.1                                  | 10.4                                                                                | 45630                      | Bachelor's degree                                                                | None                                                                              | None                                                                  |
| Camera operators, television, video, and motion picture          | 25.4                                 | 25.9                                 | 0.5                                                | 2                                     | 2.8                                                                                 | 55080                      | Bachelor's degree                                                                | None                                                                              | None                                                                  |
| Clergy                                                           | 244.2                                | 258                                  | 13.8                                               | 5.6                                   | 66.3                                                                                | 45740                      | Bachelor's degree                                                                | None                                                                              | OTJ training                                                          |
| Coaches and scouts                                               | 250.6                                | 265.4                                | 14.8                                               | 5.9                                   | 99.4                                                                                | 31460                      | Bachelor's degree                                                                | None                                                                              | None                                                                  |
| Directors, religious activities and education                    | 131.9                                | 137.5                                | 5.7                                                | 4.3                                   | 41.2                                                                                | 38610                      | Bachelor's degree                                                                | Less than 5 years                                                                 | None                                                                  |
| Education administrators, elementary and secondary school        | 240                                  | 254                                  | 14                                                 | 5.8                                   | 83.8                                                                                | 92510                      | Master's degree                                                                  | 5 years or more                                                                   | None                                                                  |
| Education administrators, preschool and childcare center/program | 64                                   | 68.2                                 | 4.2                                                | 6.6                                   | 22.9                                                                                | 45790                      | Bachelor's degree                                                                | Less than 5 years                                                                 | None                                                                  |
| Education teachers, postsecondary                                | 75.7                                 | 82.5                                 | 6.9                                                | 9.1                                   | 20.3                                                                                | 62520                      | Terminal degree                                                                  | Less than 5 years                                                                 | None                                                                  |
| Educational, guidance, school, and vocational counselors         | 273.4                                | 295.9                                | 22.5                                               | 8.2                                   | 79.7                                                                                | 54560                      | Master's degree                                                                  | None                                                                              | None                                                                  |
| Elementary school teachers, except special education             | 1358                                 | 1436.3                               | 78.3                                               | 5.8                                   | 378.7                                                                               | 55800                      | Bachelor's degree                                                                | None                                                                              | Internship/residency                                                  |
| Film and video editors                                           | 33.5                                 | 39.4                                 | 5.9                                                | 17.6                                  | 8.9                                                                                 | 62760                      | Bachelor's degree                                                                | None                                                                              | None                                                                  |
| Fundraisers                                                      | 73.4                                 | 80.3                                 | 6.9                                                | 9.3                                   | 17.1                                                                                | 54130                      | Bachelor's degree                                                                | None                                                                              | None                                                                  |
| Health educators                                                 | 61.4                                 | 68.9                                 | 7.5                                                | 12.2                                  | 19.5                                                                                | 53070                      | Bachelor's degree                                                                | None                                                                              | None                                                                  |
| Historians                                                       | 3.5                                  | 3.5                                  | 0.1                                                | 1.7                                   | 0.5                                                                                 | 55110                      | Master's degree                                                                  | None                                                                              | None                                                                  |
| Instructional coordinators                                       | 151.1                                | 161.6                                | 10.5                                               | 7                                     | 25.1                                                                                | 62460                      | Master's degree                                                                  | 5 years or more                                                                   | None                                                                  |
| Interpreters and translators                                     | 61                                   | 78.5                                 | 17.5                                               | 28.7                                  | 27.2                                                                                | 46120                      | Bachelor's degree                                                                | None                                                                              | OTJ training                                                          |
| Kindergarten teachers, except special education                  | 159.4                                | 168.9                                | 9.5                                                | 5.9                                   | 56.1                                                                                | 52620                      | Bachelor's degree                                                                | None                                                                              | Internship/residency                                                  |
| Management analysts                                              | 758                                  | 861.4                                | 103.4                                              | 13.6                                  | 208.5                                                                               | 81330                      | Bachelor's degree                                                                | Less than 5 years                                                                 | None                                                                  |
| Marketing managers                                               | 194.3                                | 212.5                                | 18.2                                               | 9.4                                   | 64.2                                                                                | 131180                     | Bachelor's degree                                                                | 5 years or more                                                                   | None                                                                  |
| Marriage and family therapists                                   | 33.7                                 | 38.7                                 | 5                                                  | 14.8                                  | 12.1                                                                                | 49170                      | Master's degree                                                                  | None                                                                              | Internship/residency                                                  |
| Medical and health services managers                             | 333                                  | 389.3                                | 56.3                                               | 16.9                                  | 140.5                                                                               | 96540                      | Bachelor's degree                                                                | Less than 5 years                                                                 | None                                                                  |
| Mental health counselors                                         | 134.5                                | 160.9                                | 26.4                                               | 19.6                                  | 54.5                                                                                | 42840                      | Master's degree                                                                  | None                                                                              | Internship/residency                                                  |
| Middle school teachers, except special education                 | 627.5                                | 664.2                                | 36.8                                               | 5.9                                   | 175.5                                                                               | 56720                      | Bachelor's degree                                                                | None                                                                              | Internship/residency                                                  |
| Music directors and composers                                    | 82.1                                 | 84.7                                 | 2.6                                                | 3.2                                   | 26.4                                                                                | 50110                      | Bachelor's degree                                                                | Less than 5 years                                                                 | None                                                                  |
| Preschool teachers, except special education                     | 441                                  | 470.6                                | 29.6                                               | 6.7                                   | 158.7                                                                               | 28790                      | Associate's degree                                                               | None                                                                              | None                                                                  |
| Public Health Social Worker                                      | 160.1                                | 191                                  | 30.9                                               | 19.3                                  | 69.5                                                                                | 53760                      | Master's degree                                                                  | None                                                                              | None                                                                  |
| Public relations and fundraising managers                        | 65.8                                 | 70.5                                 | 4.7                                                | 7.1                                   | 27.1                                                                                | 107320                     | Bachelor's degree                                                                | 5 years or more                                                                   | None                                                                  |
| Religious workers, all other                                     | 55.9                                 | 58.5                                 | 2.6                                                | 4.7                                   | 12.5                                                                                | 28820                      | Bachelor's degree                                                                | None                                                                              | None                                                                  |
| Secondary school teachers, except special education              | 961.6                                | 1017.5                               | 55.9                                               | 5.8                                   | 284                                                                                 | 58030                      | Bachelor's degree                                                                | None                                                                              | Internship/residency                                                  |
| Social and community service managers                            | 138.5                                | 151.7                                | 13.2                                               | 9.5                                   | 49.8                                                                                | 64680                      | Bachelor's degree                                                                | 5 years or more                                                                   | None                                                                  |
| Special education teachers, kindergarten and elementary school   | 198.1                                | 210.6                                | 12.5                                               | 6.3                                   | 49.8                                                                                | 57040                      | Bachelor's degree                                                                | None                                                                              | Internship/residency                                                  |
| Special education teachers, middle school                        | 93                                   | 98.5                                 | 5.5                                                | 5.9                                   | 23                                                                                  | 58560                      | Bachelor's degree                                                                | None                                                                              | Internship/residency                                                  |
| Special education teachers, preschool                            | 25.5                                 | 27.8                                 | 2.3                                                | 9                                     | 7.1                                                                                 | 52460                      | Bachelor's degree                                                                | None                                                                              | Internship/residency                                                  |
| Special education teachers, secondary school                     | 134                                  | 141.9                                | 7.9                                                | 5.9                                   | 33.1                                                                                | 59700                      | Bachelor's degree                                                                | None                                                                              | Internship/residency                                                  |
| Urban and regional planners                                      | 38                                   | 40.4                                 | 2.4                                                | 6.3                                   | 9.4                                                                                 | 70020                      | Master's degree                                                                  | None                                                                              | None                                                                  |