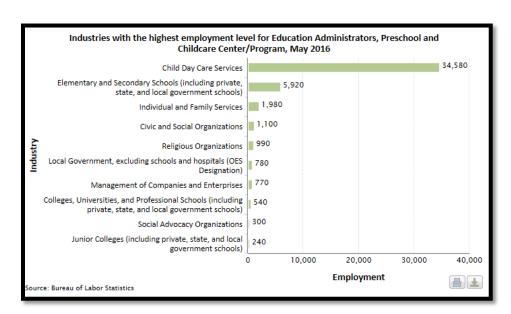

## **Bureau of Labor Statistics Employment Projections**

| Occupation                                                       | Employment<br>(in thousands)<br>2014 | Employment<br>(in thousands)<br>2024 | Employment change<br>2014-2024<br>(# in thousands) | Employment<br>change<br>2014-2024 (%) | Job openings due<br>to growth &<br>replacement<br>needs 2014-2024<br>(in thousands) | 2016 median<br>annual wage | Education, work<br>experience, and training-<br>Typical entry-level<br>education | Education, work experience, and training- Work experience in a related occupation | Education, work experience, and training- Typical on-the-job training |
|------------------------------------------------------------------|--------------------------------------|--------------------------------------|----------------------------------------------------|---------------------------------------|-------------------------------------------------------------------------------------|----------------------------|----------------------------------------------------------------------------------|-----------------------------------------------------------------------------------|-----------------------------------------------------------------------|
| Administrative services managers                                 | 287.3                                | 310.8                                | 23.5                                               | 8.2                                   | 77.2                                                                                | 90050                      | Bachelor's degree                                                                | Less than 5 years                                                                 | None                                                                  |
| Athletic trainers                                                | 25.4                                 | 30.8                                 | 5.4                                                | 21.1                                  | 10.4                                                                                | 45630                      | Bachelor's degree                                                                | None                                                                              | None                                                                  |
| Camera operators, television, video, and motion picture          | 25.4                                 | 25.9                                 | 0.5                                                | 2                                     | 2.8                                                                                 | 55080                      | Bachelor's degree                                                                | None                                                                              | None                                                                  |
| Clergy                                                           | 244.2                                | 258                                  | 13.8                                               | 5.6                                   | 66.3                                                                                | 45740                      | Bachelor's degree                                                                | None                                                                              | OTJ training                                                          |
| Coaches and scouts                                               | 250.6                                | 265.4                                | 14.8                                               | 5.9                                   | 99.4                                                                                | 31460                      | Bachelor's degree                                                                | None                                                                              | None                                                                  |
| Directors, religious activities and education                    | 131.9                                | 137.5                                | 5.7                                                | 4.3                                   | 41.2                                                                                | 38610                      | Bachelor's degree                                                                | Less than 5 years                                                                 | None                                                                  |
| Education administrators, elementary and secondary school        | 240                                  | 254                                  | 14                                                 | 5.8                                   | 83.8                                                                                | 92510                      | Master's degree                                                                  | 5 years or more                                                                   | None                                                                  |
| Education administrators, preschool and childcare center/program | 64                                   | 68.2                                 | 4.2                                                | 6.6                                   | 22.9                                                                                | 45790                      | Bachelor's degree                                                                | Less than 5 years                                                                 | None                                                                  |
| Education teachers, postsecondary                                | 75.7                                 | 82.5                                 | 6.9                                                | 9.1                                   | 20.3                                                                                | 62520                      | Terminal degree                                                                  | Less than 5 years                                                                 | None                                                                  |
| Educational, guidance, school, and vocational counselors         | 273.4                                | 295.9                                | 22.5                                               | 8.2                                   | 79.7                                                                                | 54560                      | Master's degree                                                                  | None                                                                              | None                                                                  |
| Elementary school teachers, except special education             | 1358                                 | 1436.3                               | 78.3                                               | 5.8                                   | 378.7                                                                               | 55800                      | Bachelor's degree                                                                | None                                                                              | Internship/residency                                                  |
| Film and video editors                                           | 33.5                                 | 39.4                                 | 5.9                                                | 17.6                                  | 8.9                                                                                 | 62760                      | Bachelor's degree                                                                | None                                                                              | None                                                                  |
| Fundraisers                                                      | 73.4                                 | 80.3                                 | 6.9                                                | 9.3                                   | 17.1                                                                                | 54130                      | Bachelor's degree                                                                | None                                                                              | None                                                                  |
| Health educators                                                 | 61.4                                 | 68.9                                 | 7.5                                                | 12.2                                  | 19.5                                                                                | 53070                      | Bachelor's degree                                                                | None                                                                              | None                                                                  |
| Historians                                                       | 3.5                                  | 3.5                                  | 0.1                                                | 1.7                                   | 0.5                                                                                 | 55110                      | Master's degree                                                                  | None                                                                              | None                                                                  |
| Instructional coordinators                                       | 151.1                                | 161.6                                | 10.5                                               | 7                                     | 25.1                                                                                | 62460                      | Master's degree                                                                  | 5 years or more                                                                   | None                                                                  |
| Interpreters and translators                                     | 61                                   | 78.5                                 | 17.5                                               | 28.7                                  | 27.2                                                                                | 46120                      | Bachelor's degree                                                                | None                                                                              | OTJ training                                                          |
| Kindergarten teachers, except special education                  | 159.4                                | 168.9                                | 9.5                                                | 5.9                                   | 56.1                                                                                | 52620                      | Bachelor's degree                                                                | None                                                                              | Internship/residency                                                  |
| Management analysts                                              | 758                                  | 861.4                                | 103.4                                              | 13.6                                  | 208.5                                                                               | 81330                      | Bachelor's degree                                                                | Less than 5 years                                                                 | None                                                                  |
| Marketing managers                                               | 194.3                                | 212.5                                | 18.2                                               | 9.4                                   | 64.2                                                                                | 131180                     | Bachelor's degree                                                                | 5 years or more                                                                   | None                                                                  |
| Marriage and family therapists                                   | 33.7                                 | 38.7                                 | 5                                                  | 14.8                                  | 12.1                                                                                | 49170                      | Master's degree                                                                  | None                                                                              | Internship/residency                                                  |
| Medical and health services managers                             | 333                                  | 389.3                                | 56.3                                               | 16.9                                  | 140.5                                                                               | 96540                      | Bachelor's degree                                                                | Less than 5 years                                                                 | None                                                                  |
| Mental health counselors                                         | 134.5                                | 160.9                                | 26.4                                               | 19.6                                  | 54.5                                                                                | 42840                      | Master's degree                                                                  | None                                                                              | Internship/residency                                                  |
| Middle school teachers, except special education                 | 627.5                                | 664.2                                | 36.8                                               | 5.9                                   | 175.5                                                                               | 56720                      | Bachelor's degree                                                                | None                                                                              | Internship/residency                                                  |
| Music directors and composers                                    | 82.1                                 | 84.7                                 | 2.6                                                | 3.2                                   | 26.4                                                                                | 50110                      | Bachelor's degree                                                                | Less than 5 years                                                                 | None                                                                  |
| Preschool teachers, except special education                     | 441                                  | 470.6                                | 29.6                                               | 6.7                                   | 158.7                                                                               | 28790                      | Associate's degree                                                               | None                                                                              | None                                                                  |
| Public Health Social Worker                                      | 160.1                                | 191                                  | 30.9                                               | 19.3                                  | 69.5                                                                                | 53760                      | Master's degree                                                                  | None                                                                              | None                                                                  |
| Public relations and fundraising managers                        | 65.8                                 | 70.5                                 | 4.7                                                | 7.1                                   | 27.1                                                                                | 107320                     | Bachelor's degree                                                                | 5 years or more                                                                   | None                                                                  |
| Religious workers, all other                                     | 55.9                                 | 58.5                                 | 2.6                                                | 4.7                                   | 12.5                                                                                | 28820                      | Bachelor's degree                                                                | None                                                                              | None                                                                  |
| Secondary school teachers, except special education              | 961.6                                | 1017.5                               | 55.9                                               | 5.8                                   | 284                                                                                 | 58030                      | Bachelor's degree                                                                | None                                                                              | Internship/residency                                                  |
| Social and community service managers                            | 138.5                                | 151.7                                | 13.2                                               | 9.5                                   | 49.8                                                                                | 64680                      | Bachelor's degree                                                                | 5 years or more                                                                   | None                                                                  |
| Special education teachers, kindergarten and elementary school   | 198.1                                | 210.6                                | 12.5                                               | 6.3                                   | 49.8                                                                                | 57040                      | Bachelor's degree                                                                | None                                                                              | Internship/residency                                                  |
| Special education teachers, middle school                        | 93                                   | 98.5                                 | 5.5                                                | 5.9                                   | 23                                                                                  | 58560                      | Bachelor's degree                                                                | None                                                                              | Internship/residency                                                  |
| Special education teachers, preschool                            | 25.5                                 | 27.8                                 | 2.3                                                | 9                                     | 7.1                                                                                 | 52460                      | Bachelor's degree                                                                | None                                                                              | Internship/residency                                                  |
| Special education teachers, secondary school                     | 134                                  | 141.9                                | 7.9                                                | 5.9                                   | 33.1                                                                                | 59700                      | Bachelor's degree                                                                | None                                                                              | Internship/residency                                                  |
| Urban and regional planners                                      | 38                                   | 40.4                                 | 2.4                                                | 6.3                                   | 9.4                                                                                 | 70020                      | Master's degree                                                                  | None                                                                              | None                                                                  |