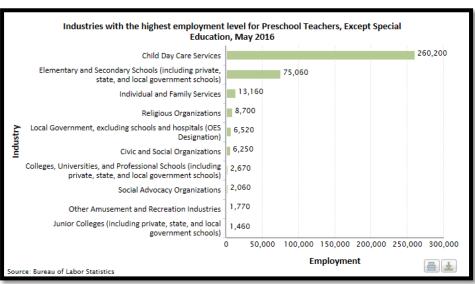

## **Bureau of Labor Statistics Employment Projections**

| Occupation                                                       | Employment<br>(in thousands)<br>2014 | Employment<br>(in thousands)<br>2024 | Employment change<br>2014-2024<br>(# in thousands) | Employment<br>change<br>2014-2024 (%) | Job openings due<br>to growth &<br>replacement<br>needs 2014-2024<br>(in thousands) | 2016 median<br>annual wage | Education, work<br>experience, and training-<br>Typical entry-level<br>education | Education, work experience, and training- Work experience in a related occupation | Education, work experience, and training- Typical on-the-job training |
|------------------------------------------------------------------|--------------------------------------|--------------------------------------|----------------------------------------------------|---------------------------------------|-------------------------------------------------------------------------------------|----------------------------|----------------------------------------------------------------------------------|-----------------------------------------------------------------------------------|-----------------------------------------------------------------------|
| Administrative services managers                                 | 287.3                                | 310.8                                | 23.5                                               | 8.2                                   | 77.2                                                                                | 90050                      | Bachelor's degree                                                                | Less than 5 years                                                                 | None                                                                  |
| Athletic trainers                                                | 25.4                                 | 30.8                                 | 5.4                                                | 21.1                                  | 10.4                                                                                | 45630                      | Bachelor's degree                                                                | None                                                                              | None                                                                  |
| Camera operators, television, video, and motion picture          | 25.4                                 | 25.9                                 | 0.5                                                | 2                                     | 2.8                                                                                 | 55080                      | Bachelor's degree                                                                | None                                                                              | None                                                                  |
| Clergy                                                           | 244.2                                | 258                                  | 13.8                                               | 5.6                                   | 66.3                                                                                | 45740                      | Bachelor's degree                                                                | None                                                                              | OTJ training                                                          |
| Coaches and scouts                                               | 250.6                                | 265.4                                | 14.8                                               | 5.9                                   | 99.4                                                                                | 31460                      | Bachelor's degree                                                                | None                                                                              | None                                                                  |
| Directors, religious activities and education                    | 131.9                                | 137.5                                | 5.7                                                | 4.3                                   | 41.2                                                                                | 38610                      | Bachelor's degree                                                                | Less than 5 years                                                                 | None                                                                  |
| Education administrators, elementary and secondary school        | 240                                  | 254                                  | 14                                                 | 5.8                                   | 83.8                                                                                | 92510                      | Master's degree                                                                  | 5 years or more                                                                   | None                                                                  |
| Education administrators, preschool and childcare center/program | 64                                   | 68.2                                 | 4.2                                                | 6.6                                   | 22.9                                                                                | 45790                      | Bachelor's degree                                                                | Less than 5 years                                                                 | None                                                                  |
| Education teachers, postsecondary                                | 75.7                                 | 82.5                                 | 6.9                                                | 9.1                                   | 20.3                                                                                | 62520                      | Terminal degree                                                                  | Less than 5 years                                                                 | None                                                                  |
| Educational, guidance, school, and vocational counselors         | 273.4                                | 295.9                                | 22.5                                               | 8.2                                   | 79.7                                                                                | 54560                      | Master's degree                                                                  | None                                                                              | None                                                                  |
| Elementary school teachers, except special education             | 1358                                 | 1436.3                               | 78.3                                               | 5.8                                   | 378.7                                                                               | 55800                      | Bachelor's degree                                                                | None                                                                              | Internship/residency                                                  |
| Film and video editors                                           | 33.5                                 | 39.4                                 | 5.9                                                | 17.6                                  | 8.9                                                                                 | 62760                      | Bachelor's degree                                                                | None                                                                              | None                                                                  |
| Fundraisers                                                      | 73.4                                 | 80.3                                 | 6.9                                                | 9.3                                   | 17.1                                                                                | 54130                      | Bachelor's degree                                                                | None                                                                              | None                                                                  |
| Health educators                                                 | 61.4                                 | 68.9                                 | 7.5                                                | 12.2                                  | 19.5                                                                                | 53070                      | Bachelor's degree                                                                | None                                                                              | None                                                                  |
| Historians                                                       | 3.5                                  | 3.5                                  | 0.1                                                | 1.7                                   | 0.5                                                                                 | 55110                      | Master's degree                                                                  | None                                                                              | None                                                                  |
| Instructional coordinators                                       | 151.1                                | 161.6                                | 10.5                                               | 7                                     | 25.1                                                                                | 62460                      | Master's degree                                                                  | 5 years or more                                                                   | None                                                                  |
| Interpreters and translators                                     | 61                                   | 78.5                                 | 17.5                                               | 28.7                                  | 27.2                                                                                | 46120                      | Bachelor's degree                                                                | None                                                                              | OTJ training                                                          |
| Kindergarten teachers, except special education                  | 159.4                                | 168.9                                | 9.5                                                | 5.9                                   | 56.1                                                                                | 52620                      | Bachelor's degree                                                                | None                                                                              | Internship/residency                                                  |
| Management analysts                                              | 758                                  | 861.4                                | 103.4                                              | 13.6                                  | 208.5                                                                               | 81330                      | Bachelor's degree                                                                | Less than 5 years                                                                 | None                                                                  |
| Marketing managers                                               | 194.3                                | 212.5                                | 18.2                                               | 9.4                                   | 64.2                                                                                | 131180                     | Bachelor's degree                                                                | 5 years or more                                                                   | None                                                                  |
| Marriage and family therapists                                   | 33.7                                 | 38.7                                 | 5                                                  | 14.8                                  | 12.1                                                                                | 49170                      | Master's degree                                                                  | None                                                                              | Internship/residency                                                  |
| Medical and health services managers                             | 333                                  | 389.3                                | 56.3                                               | 16.9                                  | 140.5                                                                               | 96540                      | Bachelor's degree                                                                | Less than 5 years                                                                 | None                                                                  |
| Mental health counselors                                         | 134.5                                | 160.9                                | 26.4                                               | 19.6                                  | 54.5                                                                                | 42840                      | Master's degree                                                                  | None                                                                              | Internship/residency                                                  |
| Middle school teachers, except special education                 | 627.5                                | 664.2                                | 36.8                                               | 5.9                                   | 175.5                                                                               | 56720                      | Bachelor's degree                                                                | None                                                                              | Internship/residency                                                  |
| Music directors and composers                                    | 82.1                                 | 84.7                                 | 2.6                                                | 3.2                                   | 26.4                                                                                | 50110                      | Bachelor's degree                                                                | Less than 5 years                                                                 | None                                                                  |
| Preschool teachers, except special education                     | 441                                  | 470.6                                | 29.6                                               | 6.7                                   | 158.7                                                                               | 28790                      | Associate's degree                                                               | None                                                                              | None                                                                  |
| Public Health Social Worker                                      | 160.1                                | 191                                  | 30.9                                               | 19.3                                  | 69.5                                                                                | 53760                      | Master's degree                                                                  | None                                                                              | None                                                                  |
| Public relations and fundraising managers                        | 65.8                                 | 70.5                                 | 4.7                                                | 7.1                                   | 27.1                                                                                | 107320                     | Bachelor's degree                                                                | 5 years or more                                                                   | None                                                                  |
| Religious workers, all other                                     | 55.9                                 | 58.5                                 | 2.6                                                | 4.7                                   | 12.5                                                                                | 28820                      | Bachelor's degree                                                                | None                                                                              | None                                                                  |
| Secondary school teachers, except special education              | 961.6                                | 1017.5                               | 55.9                                               | 5.8                                   | 284                                                                                 | 58030                      | Bachelor's degree                                                                | None                                                                              | Internship/residency                                                  |
| Social and community service managers                            | 138.5                                | 151.7                                | 13.2                                               | 9.5                                   | 49.8                                                                                | 64680                      | Bachelor's degree                                                                | 5 years or more                                                                   | None                                                                  |
| Special education teachers, kindergarten and elementary school   | 198.1                                | 210.6                                | 12.5                                               | 6.3                                   | 49.8                                                                                | 57040                      | Bachelor's degree                                                                | None                                                                              | Internship/residency                                                  |
| Special education teachers, middle school                        | 93                                   | 98.5                                 | 5.5                                                | 5.9                                   | 23                                                                                  | 58560                      | Bachelor's degree                                                                | None                                                                              | Internship/residency                                                  |
| Special education teachers, preschool                            | 25.5                                 | 27.8                                 | 2.3                                                | 9                                     | 7.1                                                                                 | 52460                      | Bachelor's degree                                                                | None                                                                              | Internship/residency                                                  |
| Special education teachers, secondary school                     | 134                                  | 141.9                                | 7.9                                                | 5.9                                   | 33.1                                                                                | 59700                      | Bachelor's degree                                                                | None                                                                              | Internship/residency                                                  |
| Urban and regional planners                                      | 38                                   | 40.4                                 | 2.4                                                | 6.3                                   | 9.4                                                                                 | 70020                      | Master's degree                                                                  | None                                                                              | None                                                                  |