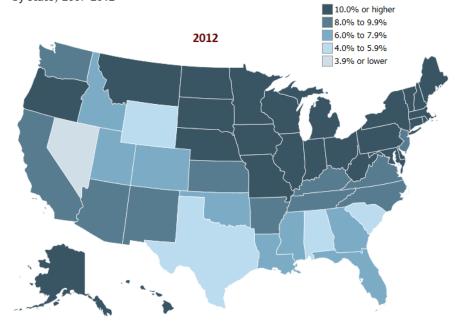

Source: https://www.bls.gov/bdm/nonprofits/nonprofits.htm (accessed 9-1-2017)

Nonprofit employment as a percentage of total private employment, by state, 2007-2012

Nonprofits account for 11.4 million jobs, 10.3 percent of all private sector employment (October 21, 2014)