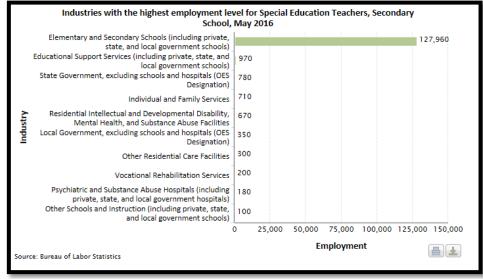

## **Bureau of Labor Statistics Employment Projections**

| Occupation                                                       | Employment<br>(in thousands)<br>2014 | Employment<br>(in thousands)<br>2024 | Employment change<br>2014-2024<br>(# in thousands) | Employment<br>change<br>2014-2024 (%) | Job openings due<br>to growth &<br>replacement<br>needs 2014-2024<br>(in thousands) | 2016 median<br>annual wage | Education, work<br>experience, and training-<br>Typical entry-level<br>education | Education, work experience, and training- Work experience in a related occupation | Education, work experience, and training- Typical on-the-job training |
|------------------------------------------------------------------|--------------------------------------|--------------------------------------|----------------------------------------------------|---------------------------------------|-------------------------------------------------------------------------------------|----------------------------|----------------------------------------------------------------------------------|-----------------------------------------------------------------------------------|-----------------------------------------------------------------------|
| Administrative services managers                                 | 287.3                                | 310.8                                | 23.5                                               | 8.2                                   | 77.2                                                                                | 90050                      | Bachelor's degree                                                                | Less than 5 years                                                                 | None                                                                  |
| Athletic trainers                                                | 25.4                                 | 30.8                                 | 5.4                                                | 21.1                                  | 10.4                                                                                | 45630                      | Bachelor's degree                                                                | None                                                                              | None                                                                  |
| Camera operators, television, video, and motion picture          | 25.4                                 | 25.9                                 | 0.5                                                | 2                                     | 2.8                                                                                 | 55080                      | Bachelor's degree                                                                | None                                                                              | None                                                                  |
| Clergy                                                           | 244.2                                | 258                                  | 13.8                                               | 5.6                                   | 66.3                                                                                | 45740                      | Bachelor's degree                                                                | None                                                                              | OTJ training                                                          |
| Coaches and scouts                                               | 250.6                                | 265.4                                | 14.8                                               | 5.9                                   | 99.4                                                                                | 31460                      | Bachelor's degree                                                                | None                                                                              | None                                                                  |
| Directors, religious activities and education                    | 131.9                                | 137.5                                | 5.7                                                | 4.3                                   | 41.2                                                                                | 38610                      | Bachelor's degree                                                                | Less than 5 years                                                                 | None                                                                  |
| Education administrators, elementary and secondary school        | 240                                  | 254                                  | 14                                                 | 5.8                                   | 83.8                                                                                | 92510                      | Master's degree                                                                  | 5 years or more                                                                   | None                                                                  |
| Education administrators, preschool and childcare center/program | 64                                   | 68.2                                 | 4.2                                                | 6.6                                   | 22.9                                                                                | 45790                      | Bachelor's degree                                                                | Less than 5 years                                                                 | None                                                                  |
| Education teachers, postsecondary                                | 75.7                                 | 82.5                                 | 6.9                                                | 9.1                                   | 20.3                                                                                | 62520                      | Terminal degree                                                                  | Less than 5 years                                                                 | None                                                                  |
| Educational, guidance, school, and vocational counselors         | 273.4                                | 295.9                                | 22.5                                               | 8.2                                   | 79.7                                                                                | 54560                      | Master's degree                                                                  | None                                                                              | None                                                                  |
| Elementary school teachers, except special education             | 1358                                 | 1436.3                               | 78.3                                               | 5.8                                   | 378.7                                                                               | 55800                      | Bachelor's degree                                                                | None                                                                              | Internship/residency                                                  |
| Film and video editors                                           | 33.5                                 | 39.4                                 | 5.9                                                | 17.6                                  | 8.9                                                                                 | 62760                      | Bachelor's degree                                                                | None                                                                              | None                                                                  |
| Fundraisers                                                      | 73.4                                 | 80.3                                 | 6.9                                                | 9.3                                   | 17.1                                                                                | 54130                      | Bachelor's degree                                                                | None                                                                              | None                                                                  |
| Health educators                                                 | 61.4                                 | 68.9                                 | 7.5                                                | 12.2                                  | 19.5                                                                                | 53070                      | Bachelor's degree                                                                | None                                                                              | None                                                                  |
| Historians                                                       | 3.5                                  | 3.5                                  | 0.1                                                | 1.7                                   | 0.5                                                                                 | 55110                      | Master's degree                                                                  | None                                                                              | None                                                                  |
| Instructional coordinators                                       | 151.1                                | 161.6                                | 10.5                                               | 7                                     | 25.1                                                                                | 62460                      | Master's degree                                                                  | 5 years or more                                                                   | None                                                                  |
| Interpreters and translators                                     | 61                                   | 78.5                                 | 17.5                                               | 28.7                                  | 27.2                                                                                | 46120                      | Bachelor's degree                                                                | None                                                                              | OTJ training                                                          |
| Kindergarten teachers, except special education                  | 159.4                                | 168.9                                | 9.5                                                | 5.9                                   | 56.1                                                                                | 52620                      | Bachelor's degree                                                                | None                                                                              | Internship/residency                                                  |
| Management analysts                                              | 758                                  | 861.4                                | 103.4                                              | 13.6                                  | 208.5                                                                               | 81330                      | Bachelor's degree                                                                | Less than 5 years                                                                 | None                                                                  |
| Marketing managers                                               | 194.3                                | 212.5                                | 18.2                                               | 9.4                                   | 64.2                                                                                | 131180                     | Bachelor's degree                                                                | 5 years or more                                                                   | None                                                                  |
| Marriage and family therapists                                   | 33.7                                 | 38.7                                 | 5                                                  | 14.8                                  | 12.1                                                                                | 49170                      | Master's degree                                                                  | None                                                                              | Internship/residency                                                  |
| Medical and health services managers                             | 333                                  | 389.3                                | 56.3                                               | 16.9                                  | 140.5                                                                               | 96540                      | Bachelor's degree                                                                | Less than 5 years                                                                 | None                                                                  |
| Mental health counselors                                         | 134.5                                | 160.9                                | 26.4                                               | 19.6                                  | 54.5                                                                                | 42840                      | Master's degree                                                                  | None                                                                              | Internship/residency                                                  |
| Middle school teachers, except special education                 | 627.5                                | 664.2                                | 36.8                                               | 5.9                                   | 175.5                                                                               | 56720                      | Bachelor's degree                                                                | None                                                                              | Internship/residency                                                  |
| Music directors and composers                                    | 82.1                                 | 84.7                                 | 2.6                                                | 3.2                                   | 26.4                                                                                | 50110                      | Bachelor's degree                                                                | Less than 5 years                                                                 | None                                                                  |
| Preschool teachers, except special education                     | 441                                  | 470.6                                | 29.6                                               | 6.7                                   | 158.7                                                                               | 28790                      | Associate's degree                                                               | None                                                                              | None                                                                  |
| Public Health Social Worker                                      | 160.1                                | 191                                  | 30.9                                               | 19.3                                  | 69.5                                                                                | 53760                      | Master's degree                                                                  | None                                                                              | None                                                                  |
| Public relations and fundraising managers                        | 65.8                                 | 70.5                                 | 4.7                                                | 7.1                                   | 27.1                                                                                | 107320                     | Bachelor's degree                                                                | 5 years or more                                                                   | None                                                                  |
| Religious workers, all other                                     | 55.9                                 | 58.5                                 | 2.6                                                | 4.7                                   | 12.5                                                                                | 28820                      | Bachelor's degree                                                                | None                                                                              | None                                                                  |
| Secondary school teachers, except special education              | 961.6                                | 1017.5                               | 55.9                                               | 5.8                                   | 284                                                                                 | 58030                      | Bachelor's degree                                                                | None                                                                              | Internship/residency                                                  |
| Social and community service managers                            | 138.5                                | 151.7                                | 13.2                                               | 9.5                                   | 49.8                                                                                | 64680                      | Bachelor's degree                                                                | 5 years or more                                                                   | None                                                                  |
| Special education teachers, kindergarten and elementary school   | 198.1                                | 210.6                                | 12.5                                               | 6.3                                   | 49.8                                                                                | 57040                      | Bachelor's degree                                                                | None                                                                              | Internship/residency                                                  |
| Special education teachers, middle school                        | 93                                   | 98.5                                 | 5.5                                                | 5.9                                   | 23                                                                                  | 58560                      | Bachelor's degree                                                                | None                                                                              | Internship/residency                                                  |
| Special education teachers, preschool                            | 25.5                                 | 27.8                                 | 2.3                                                | 9                                     | 7.1                                                                                 | 52460                      | Bachelor's degree                                                                | None                                                                              | Internship/residency                                                  |
| Special education teachers, secondary school                     | 134                                  | 141.9                                | 7.9                                                | 5.9                                   | 33.1                                                                                | 59700                      | Bachelor's degree                                                                | None                                                                              | Internship/residency                                                  |
| Urban and regional planners                                      | 38                                   | 40.4                                 | 2.4                                                | 6.3                                   | 9.4                                                                                 | 70020                      | Master's degree                                                                  | None                                                                              | None                                                                  |